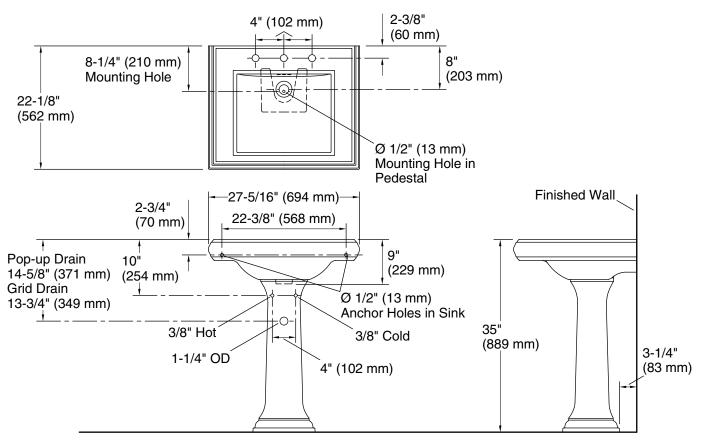

#### **Technical Information**

| All product dimensions are nominal. |                                                                             |  |  |
|-------------------------------------|-----------------------------------------------------------------------------|--|--|
| Bowl configuration:                 | Single                                                                      |  |  |
| Installation:                       | Pedestal                                                                    |  |  |
| Bowl area (Only):                   | Length: 18" (457 mm)<br>Width: 15" (381 mm)<br>Water depth: 5-1/4" (133 mm) |  |  |
| Number of deck holes:               | 3                                                                           |  |  |
| Faucet hole spacing:                | 8" (203 mm)                                                                 |  |  |
| Faucet hole(s):                     | 1-1/4" (32 mm)                                                              |  |  |
| Drain hole:                         | 1-3/4" (44 mm)                                                              |  |  |
|                                     |                                                                             |  |  |