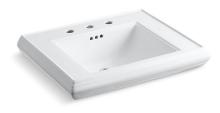

Memoirs® Pedestal/Console Table Bathroom Sink K-2259-8

#### Features

- 8-inch center faucet holes.
- Refined rectangular basin.
- Overflow drain.
- Combines with the K-2267 pedestal to create the K-2258-8 Memoirs pedestal sink.
- Combines with the K-30010 Memoirs console table legs to create a complete console table solution.
- Coordinates with other products in the Memoirs collection.

#### Material

Fireclay.