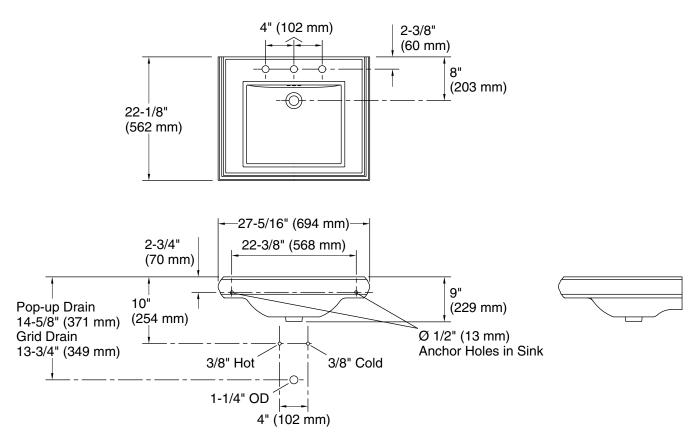

### **Technical Information**

| All product dimensions are nominal. |                              |  |  |
|-------------------------------------|------------------------------|--|--|
| Bowl configuration:                 | Single                       |  |  |
| Installation:                       | Pedestal, Console table      |  |  |
| Bowl area:                          | Length: 18" (457 mm)         |  |  |
|                                     | Width: 15" (381 mm)          |  |  |
|                                     | With overflow: Yes           |  |  |
|                                     | Water depth: 5-1/4" (133 mm) |  |  |
| Number of deck holes:               | 3                            |  |  |
| Faucet hole spacing:                | 8" (203 mm)                  |  |  |
| Faucet hole(s):                     | 1-3/8" (35 mm)               |  |  |
| Drain hole:                         | 1-3/4" (44 mm)               |  |  |
|                                     |                              |  |  |