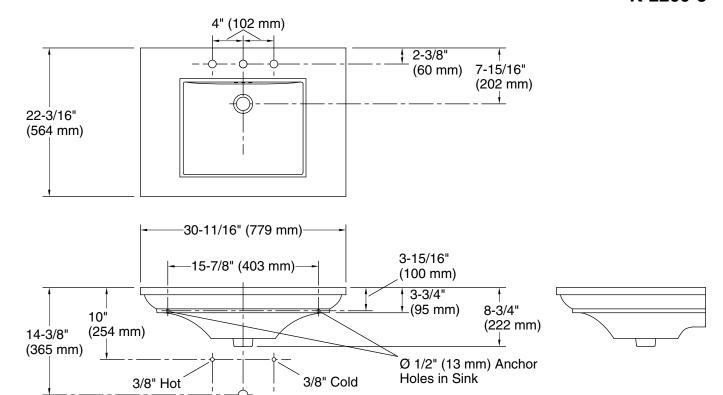

### **Technical Information**

All product dimensions are nominal.

Bowl configuration: Single

Installation: Pedestal, Console table
Bowl area (Only): Length: 19" (483 mm)

1-1/4" OD

Width: 14" (356 mm)

Water depth: 5-1/2" (140 mm)

4" (102 mm)

Number of deck holes: 3

Faucet hole spacing: 8" (203 mm)
Faucet hole(s): 1-3/8" (35 mm)
Drain hole: 1-3/4" (44 mm)