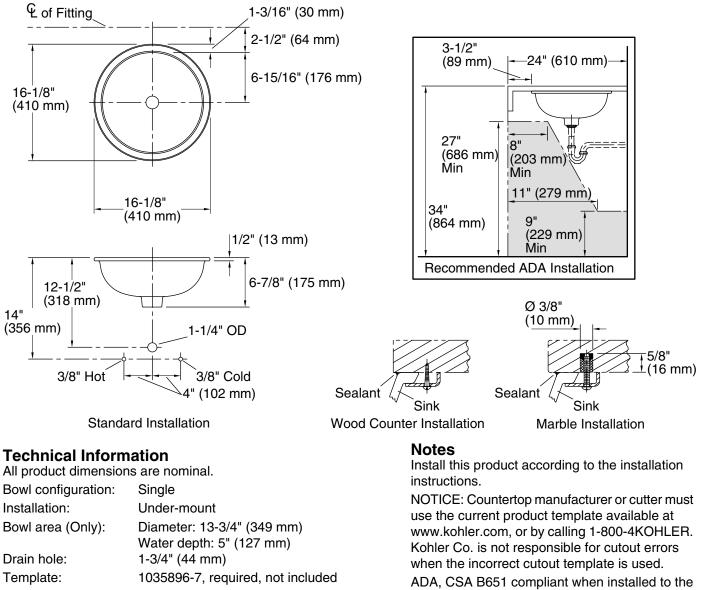

#### Installation

Under-mount.

### **Included Components**

Additional Components: 1193643 Basin clamps

ADA CSA B651

Codes/Standards ASME A112.19.2/CSA B45.1 ADA ICC/ANSI A117.1 CSA B651