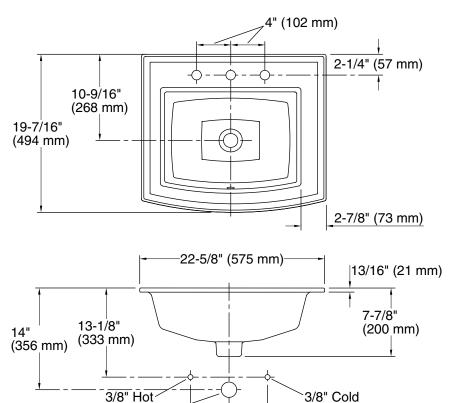

# Drop-in Bathroom Sink **K-2356-8**

Standard Installation

4" (102 mm)

## **Technical Information**

All product dimensions are nominal.

1-1/4" Outlet

Bowl configuration: Single Installation: Drop-in

Bowl area (Only): Length: 16-7/8" (429 mm)

Width: 12-9/16" (319 mm)

Water depth: 4" (102 mm)

Number of deck holes: 3

Faucet hole spacing: 8" (203 mm)
Faucet hole(s): 1-3/8" (35 mm)
Drain hole: 1-3/4" (44 mm)

Template: 1051936-7, required, included