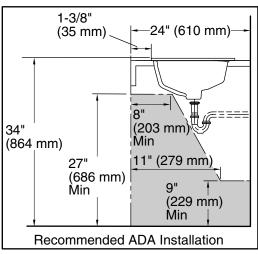

ADA, CSA B651 compliant when installed to the specific requirements of these regulations.