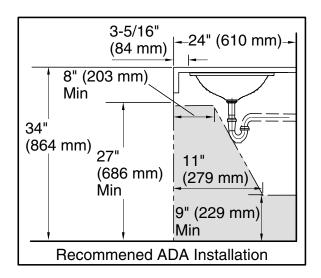

ct dimensions are nominal. |                                                                                           |  |
|-------------------------------------|-------------------------------------------------------------------------------------------|--|
| Bowl configuration:                 | Single                                                                                    |  |
| Installation:                       | Under-mount                                                                               |  |
| Bowl area (Only):                   | Diameter: 13-5/8" (346 mm)<br>Bowl depth: 4-1/4" (108 mm)<br>Water depth: 4-1/4" (108 mm) |  |
| Template:                           | 1035896-7, required, included                                                             |  |



#### Notes

Install this product according to the installation instructions.

NOTICE: Countertop manufacturer or cutter must use the cut-out template provided with the product, or a current one provided by Kohler Co. (call 1-800-4-KOHLER). Kohler Co. is not responsible for cutout errors when the incorrect cut-out template is used.

ADA compliant when installed to the specific requirements of these regulations.