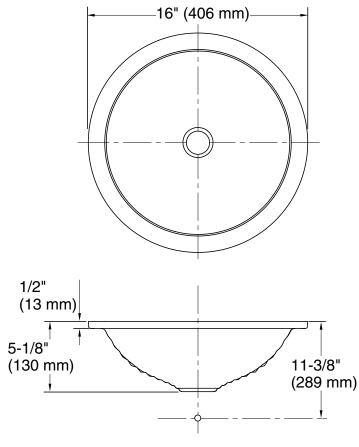

# **Technical Information**

| All product dimensions are nominal. |                                                                                           |  |
|-------------------------------------|-------------------------------------------------------------------------------------------|--|
| Bowl configuration:                 | Single                                                                                    |  |
| Installation:                       | Under-mount                                                                               |  |
| Bowl area (Only):                   | Diameter: 13-5/8" (346 mm)<br>Bowl depth: 4-1/4" (108 mm)<br>Water depth: 4-1/4" (108 mm) |  |
| Template:                           | 1035896-7, required, included                                                             |  |