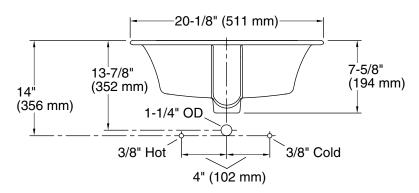

# **Technical Information**

All product dimensions are nominal.

Installation: Drop-in

Bowl area: Length: 17-3/8" (441 mm)

Width: 11-1/8" (283 mm)

Water depth: 5-5/8" (143 mm)

Number of deck holes: 1

Faucet hole(s): 1-3/8" (35 mm)
Drain hole: 1-3/4" (44 mm)