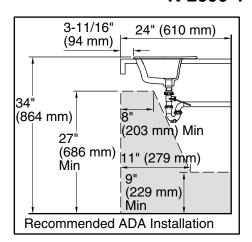

#### **Notes**

Install this product according to the installation instructions.

Spout must be 5" (12.7 cm) long (min) for adequate clearance into the lavatory when installed with the centerline as shown.

Spout must be tall enough to clear 3" (7.6 cm) rim height and provide a 1" (2.5 cm) air gap per ASME A112.1.1.

NOTICE: Countertop manufacturer or cutter must use the cut-out template provided with the product, or a current one provided by Kohler Co. (call 1-800-4-KOHLER). Kohler Co. is not responsible for cutout errors when the incorrect cut-out template is used.

ADA, CSA B651 compliant when installed to the specific requirements of these regulations.