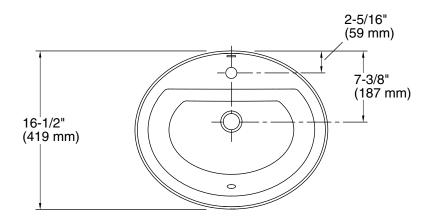

# **Technical Information**

All product dimensions are nominal.

Installation: Drop-in

Bowl area: Length: 17-3/8" (441 mm)

Width: 11-1/8" (283 mm)

Water depth: 5-5/8" (143 mm)

Number of deck holes: 1

Faucet hole(s): 1-3/8" (35 mm)
Drain hole: 1-3/4" (44 mm)