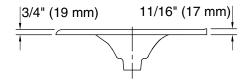

# **Technical Information**

| All product dimensions are nominal. |                                                                                 |  |  |
|-------------------------------------|---------------------------------------------------------------------------------|--|--|
| Bowl configuration:                 | Single                                                                          |  |  |
| Installation:                       | Vanity top/ITB                                                                  |  |  |
| Bowl area (Only):                   | Length: 20-7/8" (530 mm)<br>Width: 14-1/2" (368 mm)<br>Water depth: 4" (102 mm) |  |  |
| Number of deck holes:               | 1                                                                               |  |  |
| Faucet hole(s):                     | 1-3/8" (35 mm)                                                                  |  |  |
| Drain hole:                         | 1-3/4" (44 mm)                                                                  |  |  |