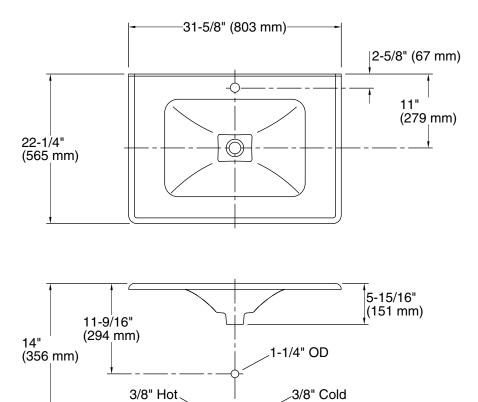

# Iron/Impressions®

Vanity-top Bathroom Sink K-3049-1

(102 mm)

4"

# **Technical Information**

| All product dimensions are nominal. |                                                                                 |  |  |
|-------------------------------------|---------------------------------------------------------------------------------|--|--|
| Bowl configuration:                 | Single                                                                          |  |  |
| Installation:                       | Vanity top/ITB                                                                  |  |  |
| Bowl area (Only):                   | Length: 20-7/8" (530 mm)<br>Width: 14-1/2" (368 mm)<br>Water depth: 4" (102 mm) |  |  |
| Number of deck holes:               | 1                                                                               |  |  |
| Faucet hole(s):                     | 1-3/8" (35 mm)                                                                  |  |  |
| Drain hole:                         | 1-3/4" (44 mm)                                                                  |  |  |