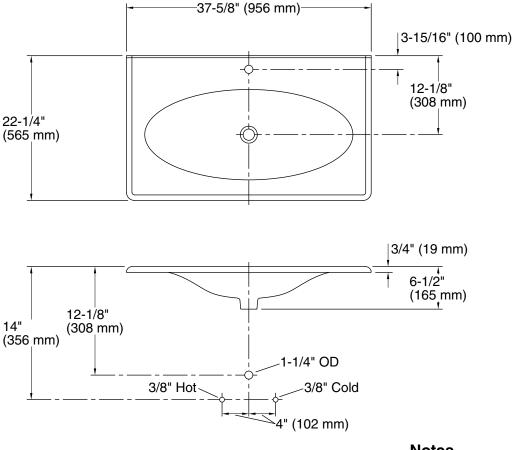

## Vanity-top Bathroom Sink K-3051-1

**KOHLER** 

| All product dimensions are nominal. |                                                 |  |  |
|-------------------------------------|-------------------------------------------------|--|--|
| Bowl configuration:                 | Single                                          |  |  |
| Installation:                       | Vanity top/ITB                                  |  |  |
| Bowl area (Only):                   | Length: 32" (813 mm)<br>Width: 13-7/8" (352 mm) |  |  |
| Number of deck holes:               | 1                                               |  |  |
| Faucet hole(s):                     | 1-3/8" (35 mm)                                  |  |  |
| Drain hole:                         | 1-3/4" (44 mm)                                  |  |  |
|                                     |                                                 |  |  |

#### Notes

Install this product according to the installation instructions.

NOTE: When selecting a faucet for this bathroom sink, ensure the faucet has a spout reach of 4-1/2" (114 mm) to 5" (127 mm) and has a spout height of 3" (76 mm) to 6" (152 mm). Product does not have an overflow.