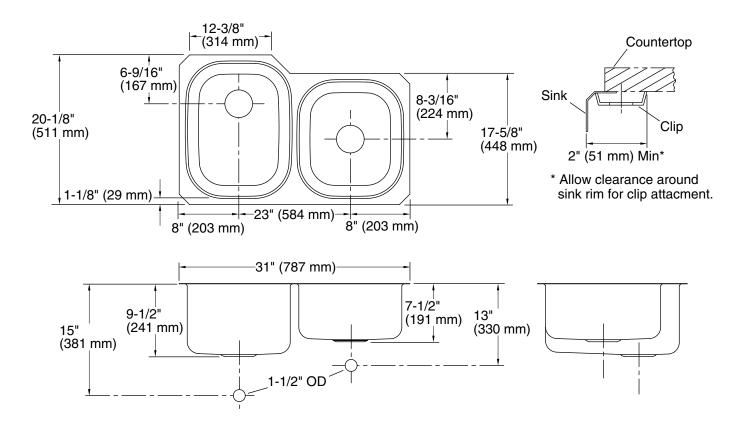

# **Technical Information**

| All product dimensions are nominal. |                                                                                                                    |
|-------------------------------------|--------------------------------------------------------------------------------------------------------------------|
| Bowl configuration:                 | Off-set Large/small                                                                                                |
| Installation:                       | Under-mount                                                                                                        |
| Min. base cabinet<br>width:         | 36" (914 mm)                                                                                                       |
| Bowl area (Left):                   | Length: 13-3/4" (349 mm)<br>Width: 17-7/8" (454 mm)<br>Bowl depth: 9-1/2" (241 mm)<br>Water depth: 9-1/2" (241 mm) |
| Bowl area (Right):                  | Length: 13-3/4" (349 mm)<br>Width: 15-3/8" (391 mm)<br>Bowl depth: 7-1/2" (191 mm)<br>Water depth: 735" (18669 mm) |