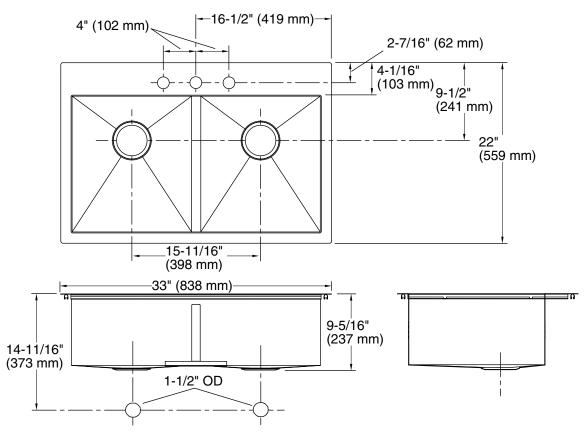

# **Technical Information**

| All product dimensions are nominal. |                                                                                                              |
|-------------------------------------|--------------------------------------------------------------------------------------------------------------|
| Bowl configuration:                 | Double equal                                                                                                 |
| Installation:                       | Top-mount, Under-mount                                                                                       |
| Min. base cabinet<br>width:         | 36" (914 mm)                                                                                                 |
| Bowl area (Left):                   | Length: 16-9/16" (421 mm)<br>Width: 14-9/16" (370 mm)<br>Bowl depth: 9" (229 mm)<br>Water depth: 9" (229 mm) |
| Bowl area (Right):                  | Length: 16-9/16" (421 mm)<br>Width: 14-9/16" (370 mm)<br>Bowl depth: 9" (229 mm)<br>Water depth: 9" (229 mm) |
| Number of deck holes:               | 3                                                                                                            |
| Faucet hole(s):                     | 1-7/16" (37 mm)                                                                                              |
| Drain hole:                         | 3-7/8" (98 mm)                                                                                               |
| Template:                           | 1130821-7, required, included                                                                                |
|                                     |                                                                                                              |