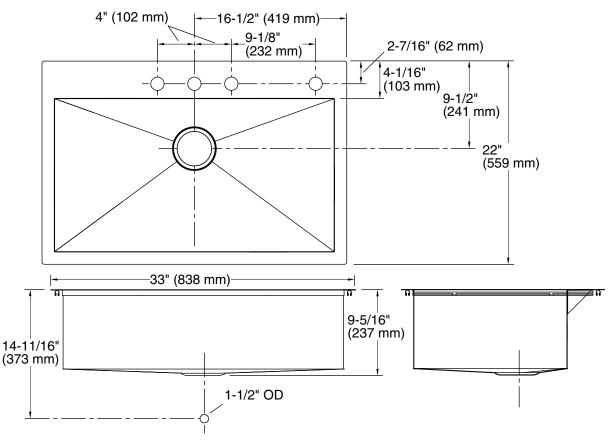

# **Technical Information**

| All product dimensions are nominal. |                                                                                  |
|-------------------------------------|----------------------------------------------------------------------------------|
| Bowl configuration:                 | Single                                                                           |
| Installation:                       | Top-mount, Under-mount                                                           |
| Min. base cabinet<br>width:         | 36" (914 mm)                                                                     |
| Bowl area (Only):                   | Length: 30-1/4" (768 mm)<br>Width: 16-9/16" (421 mm)<br>Water depth: 9" (229 mm) |
| Number of deck holes:               | ,                                                                                |
| Faucet hole spacing:                | 4" (102 mm)                                                                      |
| Faucet hole(s):                     | 1-7/16" (37 mm)                                                                  |
| Drain hole:                         | 3-7/8" (98 mm)                                                                   |
| Template:                           | 1130821-7, required, included                                                    |
|                                     |                                                                                  |