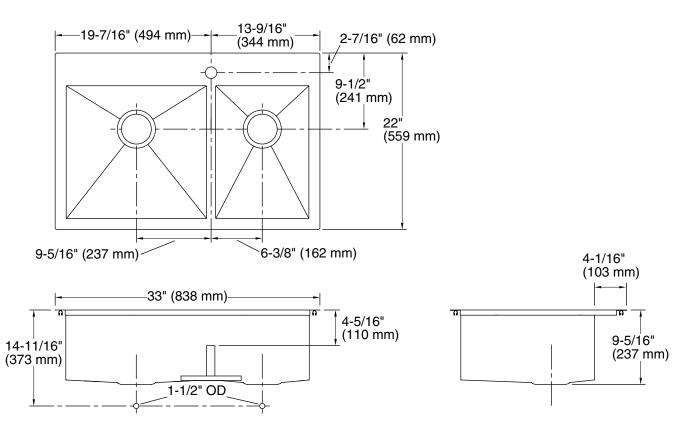

# **Technical Information**

| All product dimensions are nominal. |                               |
|-------------------------------------|-------------------------------|
| Bowl configuration:                 | Off-set Large/small           |
| Installation:                       | Top-mount, Under-mount        |
| Min. base cabinet<br>width:         | 36" (914 mm)                  |
| Bowl area (Left):                   | Length: 17-1/2" (445 mm)      |
|                                     | Width: 16-9/16" (420 mm)      |
|                                     | Bowl depth: 9" (229 mm)       |
|                                     | Water depth: 9" (229 mm)      |
| Bowl area (Right):                  | Length: 11-5/8" (295 mm)      |
|                                     | Width: 16-9/16" (420 mm)      |
|                                     | Bowl depth: 9" (229 mm)       |
|                                     | Water depth: 9" (229 mm)      |
| Number of deck holes:               | 1                             |
| Faucet hole(s):                     | 1-7/16" (37 mm)               |
| Drain hole:                         | 3-3/4" (94 mm)                |
| Template:                           | 1130823-7, required, included |
|                                     |                               |