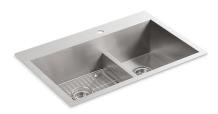

Vault™ Top-/Under-Mount Kitchen Sink K-3839-1

### Features

- 36-inch minimum base cabinet width.
- Large/medium bowls.
- 9-inch depth.
- Single faucet hole.
- Smart Divide<sup>®</sup> features a lower bowl divider that increases workspace and versatility.
- SilentShield<sup>®</sup> sound-absorption technology offers quieter performance.
- Includes installation hardware and bottom sink rack.

## Material

- Handcrafted from 18-gauge stainless steel.
- Premium 18-gauge stainless steel.

#### Installation

Top-mount or under-mount.