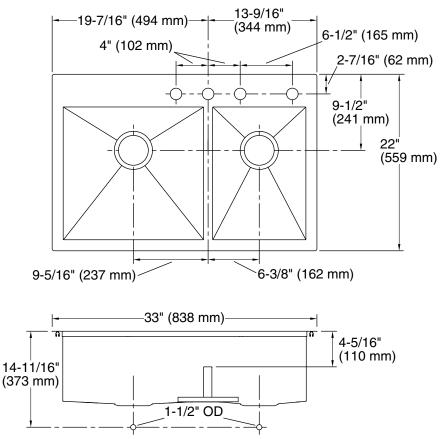

# **Technical Information**

| All product dimensions are nominal.                                                                               |  |
|-------------------------------------------------------------------------------------------------------------------|--|
| Off-set Large/small                                                                                               |  |
| Top-mount, Under-mount                                                                                            |  |
| 36" (914 mm)                                                                                                      |  |
| Length: 17-1/2" (445 mm)<br>Width: 16-9/16" (421 mm)<br>Bowl depth: 9" (229 mm)<br>Water depth: 4-11/16" (119 mm) |  |
| Length: 11-5/8" (295 mm)<br>Width: 16-9/16" (421 mm)<br>Bowl depth: 9" (229 mm)<br>Water depth: 4-11/16" (119 mm) |  |
| 4                                                                                                                 |  |
| 4" (102 mm)                                                                                                       |  |
| 1-7/16" (37 mm)                                                                                                   |  |
| 3-5/8" (92 mm)                                                                                                    |  |
| 1130823-7, required, included                                                                                     |  |
|                                                                                                                   |  |

# Notes

Install this product according to the installation instructions.

4-1/16" (103 mm)

9-5/16"

(237 mm)

Allow 3/4" (19 mm) clearance beyond the back of the bowl for the wood cutting board (optional accessory).