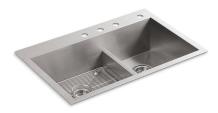

### Features

- 36-inch minimum base cabinet width.
- Large/medium bowls.
- 9-inch depth.
- Three faucet holes with one accessory hole to the right.
- Smart Divide<sup>®</sup> features a lower bowl divider that increases workspace and versatility.
- SilentShield<sup>®</sup> sound-absorption technology offers quieter performance.
- Includes installation hardware and bottom sink rack.

## Material

- Handcrafted from 18-gauge stainless steel.
- Premium 18-gauge stainless steel.

#### Installation

Top-mount or under-mount.