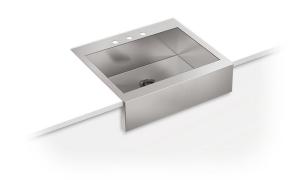

# Top-mount Apron Front Kitchen Sink K-3935-3

#### **Features**

- 30-inch minimum base cabinet width.
- Single bowl.
- 9-inch depth.
- Self-Trimming apron overlaps the cabinet face for easy installation.
- Apron height allows sink to be used in most standard cabinetry or retrofitted to existing standard cabinetry.
- Three faucet holes.
- Rear drain increases workspace in the sink and storage space underneath.
- SilentShield® sound-absorption technology offers quieter performance.
- Includes installation hardware and compatibility template.

### Installation

Top-mount apron-front.