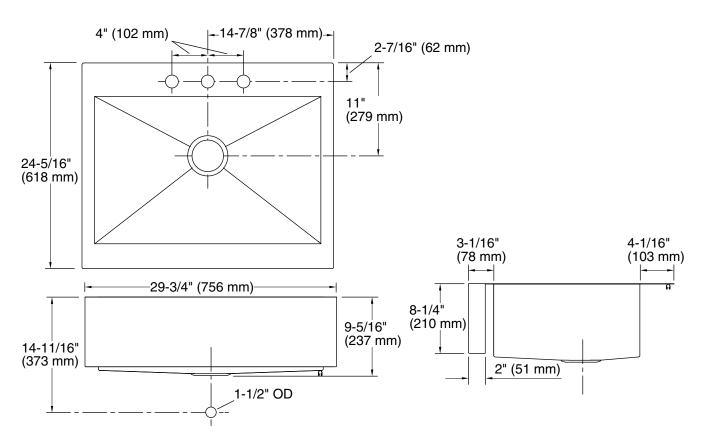

## **Technical Information**

All product dimensions are nominal.

Bowl configuration: Single
Installation: Top-mount
Min. base cabinet 30" (762 mm)

width:

Bowl area (Only): Length: 26-1/2" (673 mm)

Width: 17-3/16" (437 mm) Bowl depth: 9" (229 mm)

Number of deck holes: 3

Faucet hole(s): 1-7/16" (37 mm)
Drain hole: 3-5/8" (92 mm)

Template: 1166716-7, required, included

1178341, required, included