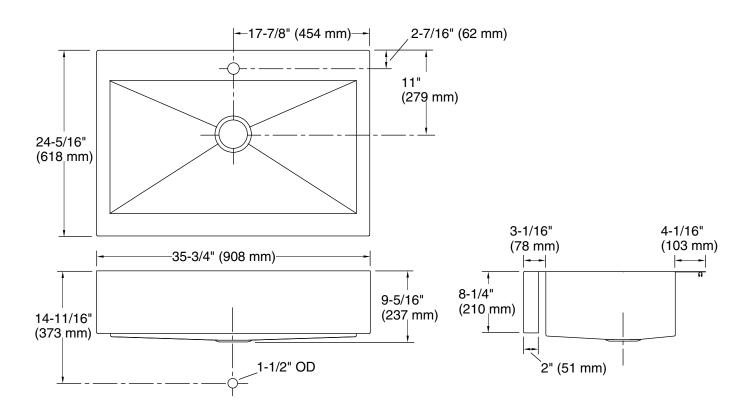

# **Technical Information**

All product dimensions are nominal.

Bowl configuration: Single
Installation: Top-mount
Min. base cabinet 36" (914 mm)

width:

Bowl area (Only): Length: 32-1/2" (826 mm)

Width: 17-3/16" (437 mm) Bowl depth: 9" (229 mm)

Number of deck holes: 1

Faucet hole(s): 1-7/16" (37 mm)
Drain hole: 3-5/8" (92 mm)

Template: 1166717-7, required, included

1178341, required, included