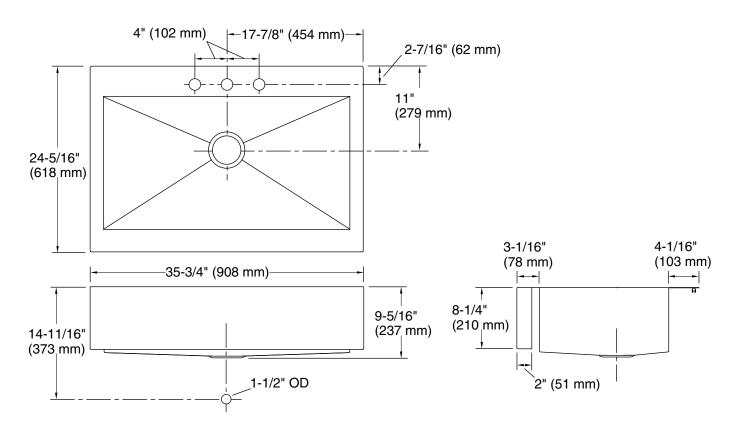

## **Technical Information**

All product dimensions are nominal.

Bowl configuration: Single
Installation: Top-mount
Min. base cabinet 36" (914 mm)

width:

Bowl area (Only): Length: 32-1/2" (826 mm)

Width: 17-3/16" (437 mm) Bowl depth: 9" (229 mm)

Number of deck holes: 3

Faucet hole(s): 1-7/16" (37 mm)
Drain hole: 3-5/8" (92 mm)

Template: 1166717-7, required, included

1178341, required, included