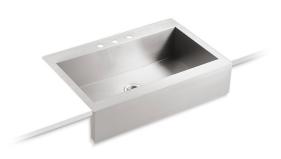

# Top-mount Apron Front Kitchen Sink K-3942-3

#### **Features**

- 36-inch minimum base cabinet width.
- Single bowl.
- 9-inch depth.
- Self-Trimming apron overlaps the cabinet face for easy installation.
- Apron height allows sink to be used in most standard cabinetry or retrofitted to existing standard cabinetry.
- Three faucet holes.
- Rear drain increases workspace in the sink and storage space underneath.
- SilentShield® sound-absorption technology offers quieter performance.
- Includes installation hardware and compatibility template.

#### Materia

- Handcrafted from 18-gauge stainless steel.
- Premium 18-gauge stainless steel.

### Installation

Top-mount apron-front.