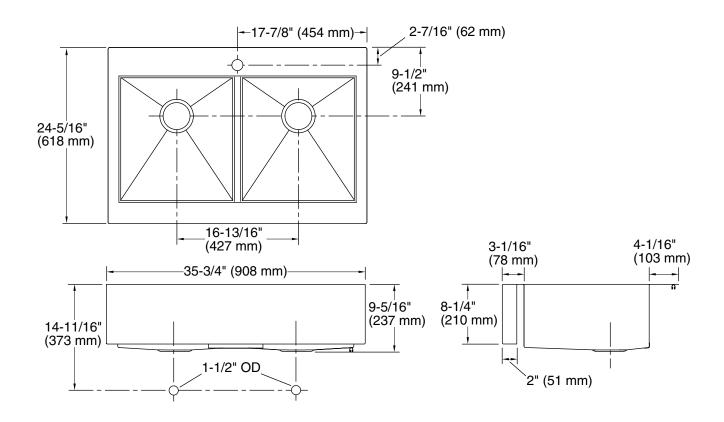

# **Technical Information**

| All product dimensions are nominal. |                                                                                   |
|-------------------------------------|-----------------------------------------------------------------------------------|
| Bowl configuration:                 | Double equal                                                                      |
| Installation:                       | Top-mount                                                                         |
| Min. base cabinet<br>width:         | 36" (914 mm)                                                                      |
| Bowl area (Left):                   | Length: 17-3/16" (437 mm)<br>Width: 15-11/16" (398 mm)<br>Bowl depth: 9" (229 mm) |
| Bowl area (Right):                  | Length: 17-3/16" (437 mm)<br>Width: 15-11/16" (398 mm)<br>Bowl depth: 9" (229 mm) |
| Number of deck holes:               | 1                                                                                 |
| Faucet hole(s):                     | 1-7/16" (37 mm)                                                                   |
| Drain hole:                         | 3-5/8" (92 mm)                                                                    |
| Template:                           | 1166717-7, required, included 1178341, required, included                         |