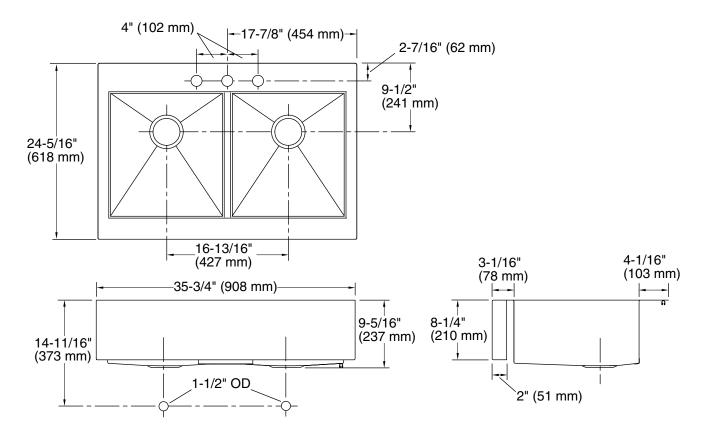

## **Technical Information**

| All product dimensions are nominal. |                                                                                    |
|-------------------------------------|------------------------------------------------------------------------------------|
| Bowl configuration:                 | Double equal                                                                       |
| Installation:                       | Top-mount                                                                          |
| Min. base cabinet<br>width:         | 36" (914 mm)                                                                       |
| Bowl area (Left):                   | Length: 17-3/16" (437 mm)<br>Width: 15-11/16" (398 mm)<br>Water depth: 9" (229 mm) |
| Bowl area (Right):                  | Length: 17-3/16" (437 mm)<br>Width: 15-11/16" (398 mm)<br>Water depth: 9" (229 mm) |
| Number of deck holes:               | 3                                                                                  |
| Faucet hole(s):                     | 1-7/16" (37 mm)                                                                    |
| Drain hole:                         | 3-5/8" (92 mm)                                                                     |
| Template:                           | 1166717-7, required, included 1178341, required, included                          |