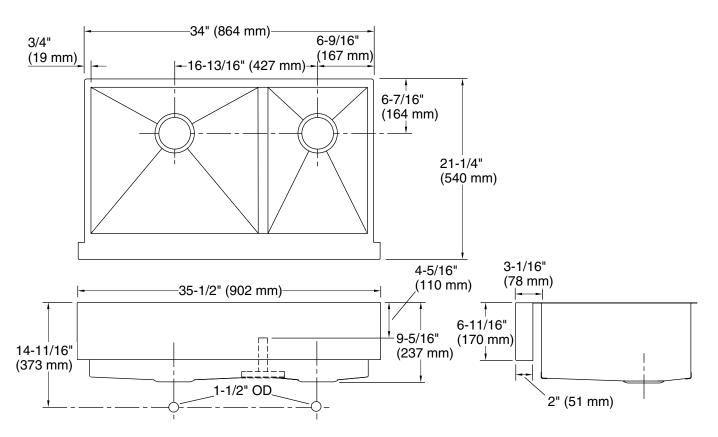

## **Technical Information**

| All product dimensions are nominal. |                                                                                   |
|-------------------------------------|-----------------------------------------------------------------------------------|
| Bowl configuration:                 | Off-set Large/small                                                               |
| Installation:                       | Under-mount                                                                       |
| Min. base cabinet<br>width:         | 36" (914 mm)                                                                      |
| Bowl area (Left):                   | Length: 19-11/16" (500 mm)<br>Width: 17-3/16" (437 mm)<br>Bowl depth: 9" (229 mm) |
| Bowl area (Right):                  | Length: 11-11/16" (297 mm)<br>Width: 17-3/16" (437 mm)<br>Bowl depth: 9" (229 mm) |
| Drain hole:<br>Template:            | 3-11/16" (94 mm)<br>1166719-7, required, included                                 |
| remplate.                           | ricorris r, required, included                                                    |