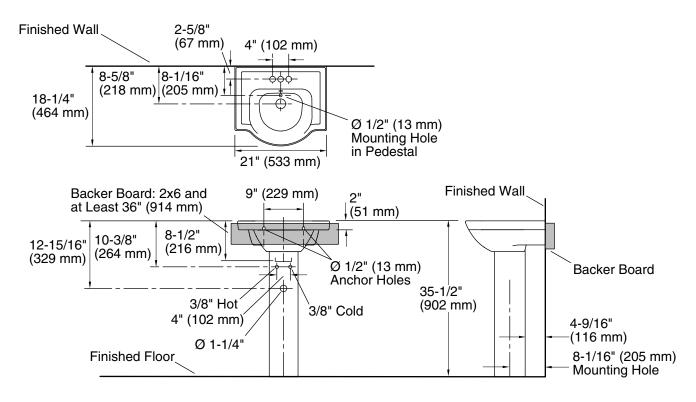

# **Technical Information**

| All product dimensions are nominal. |                                                                                 |  |  |
|-------------------------------------|---------------------------------------------------------------------------------|--|--|
| Installation:                       | Pedestal                                                                        |  |  |
| Bowl area:                          | Length: 13-3/4" (349 mm)<br>Width: 12-5/8" (321 mm)<br>Water depth: 4" (102 mm) |  |  |
| Number of deck holes:               | 3                                                                               |  |  |
| Faucet hole spacing:                | 4" (102 mm)                                                                     |  |  |
| Faucet hole(s):                     | 1-1/4" (32 mm)                                                                  |  |  |
| Drain hole:                         | 1-3/4" (44 mm)                                                                  |  |  |
|                                     |                                                                                 |  |  |