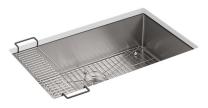

### Features

- 36-inch minimum base cabinet width.
- Single bowl.
- 9-inch depth.
- No faucet holes.
- Rear drain increases workspace in the sink and allows for more storage space underneath the sink.
- SilentShield<sup>®</sup> sound-absorption technology offers quieter performance.
- Includes a sink bridge utility shelf with dishcloth bar and a bottom sink rack.
- Includes installation hardware.
- Rounded 10mm corners are easy to clean.

#### Material

- Handcrafted from 16-gauge stainless steel.
- Premium 16-gauge stainless steel.

#### **Included Components**

Additional Components: Bottom bowl rack Cut-out template Hardware kit(s) (Qty 3) Sink bridge utility shelf with dish cloth bar

Codes/Standards

ASME A112.19.3/CSA B45.4

Lifetime Limited Warranty for KOHLER<sup>®</sup> Stainless Steel Sinks See website for detailed warranty information.