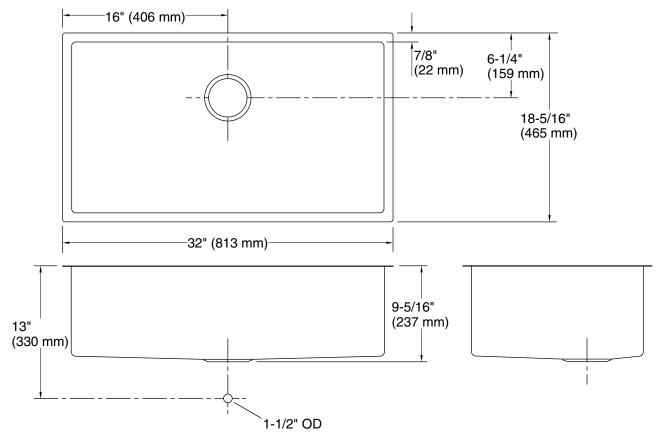

## **Technical Information**

| All product dimensions are nominal. |                                                                                                             |
|-------------------------------------|-------------------------------------------------------------------------------------------------------------|
| Bowl configuration:                 | Single                                                                                                      |
| Installation:                       | Under-mount                                                                                                 |
| Min. base cabinet<br>width:         | 36" (914 mm)                                                                                                |
| Bowl area:                          | Length: 30-1/4" (768 mm)<br>Width: 16-9/16" (421 mm)<br>Bowl depth: 9" (229 mm)<br>Water depth: 9" (229 mm) |
| Drain hole:<br>Template:            | 3-3/4" (95 mm)<br>1207216-7, required, included                                                             |