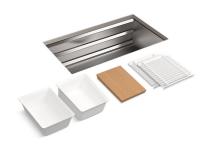

#### **Features**

- Large single bowl.
- 11-inch depth provides generous workspace.
- No faucet holes.
- Includes bamboo cutting board, two multipurpose grated racks, colander, and washbin.
- Three graduated ledges in basin allow you to place accessories at your preferred height.
- Accessories stack and slide on ledges for a custom arrangement.
- Beveled cone-shape basin slopes into drain, easily disposing debris.
- Medium size cutting board (10"x16") included with sink covers 1/3 of sink.
- Also available: Large size cutting board 21"x16" covers 2/3 of sink. (Sold separately # K-23680-NA)
- SilentShield sound-absorption technology offers quieter performance.
- Includes installation hardware.

#### **Included Components**

Product consists of:

K-5542 Multipurpose Grated Rack

K-5542 Multipurpose Grated Rack

K-5541 Bamboo Cutting Board

K-5544 Colander and Washbin