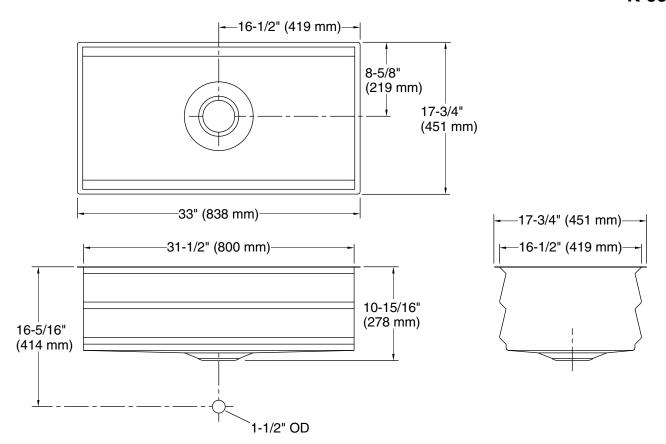

## **Technical Information**

All product dimensions are nominal.

Bowl configuration: Single

Installation: Under-mount
Min. base cabinet 36" (914 mm)

width:

Bowl area (Only): Length: 31-1/2" (800 mm)

Width: 16-1/2" (419 mm) Bowl depth: 10" (254 mm) Water depth: 10" (254 mm)

Drain hole: 3-3/4" (94 mm)

Template: 1093327-7, required, included