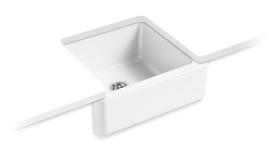

# Whitehaven® 24" Single Bowl Sink with Tall Apron K-5665

# Features

- Fits minimum 24-inch apron sink base cabinet.
- Single bowl.
- 9-inch depth.
- Self-Trimming apron overlaps the cabinet face for easy installation and beautiful results.
- No faucet holes.
- Center drain.
- Includes cutout templates.

### Installation

• Under-mount apron-front.