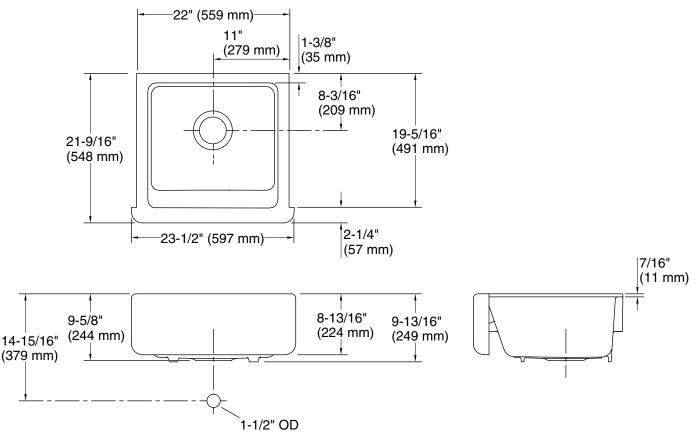

# **Technical Information**

| All product dimensions are nominal. |                                                                                                               |  |
|-------------------------------------|---------------------------------------------------------------------------------------------------------------|--|
| Bowl configuration:                 | Single                                                                                                        |  |
| Installation:                       | Under-mount                                                                                                   |  |
| Min. base cabinet<br>width:         | 24" (610 mm)                                                                                                  |  |
| Bowl area (Only):                   | Length: 18-13/16" (477 mm)<br>Width: 18-1/16" (459 mm)<br>Bowl depth: 9" (229 mm)<br>Water depth: 9" (229 mm) |  |
| Drain hole:                         | 3-5/8" (92 mm)                                                                                                |  |
| Template:                           | 1247417, required, included 1239229-7, required, included                                                     |  |