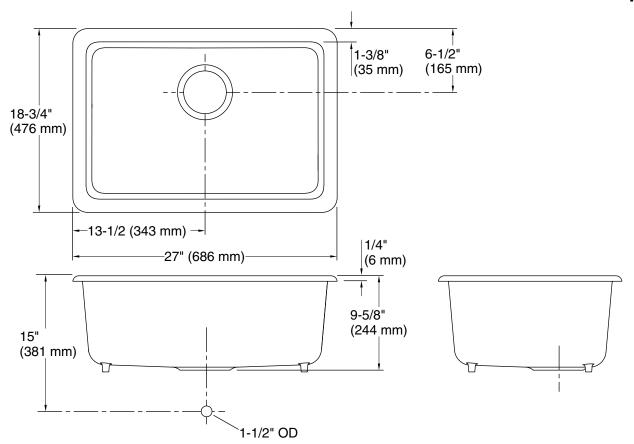

### **Technical Information**

All product dimensions are nominal.

Installation: Undermount, Top-mount

Min. base cabinet 33" (838 mm)

width:

Bowl area (Only): Length: 24-5/16" (617 mm)

Width: 16-1/16" (408 mm) Bowl depth: 9" (229 mm) Water depth: 9" (229 mm)

Drain hole: 3-7/8" (98 mm)

Template: 1281370-7, required, included