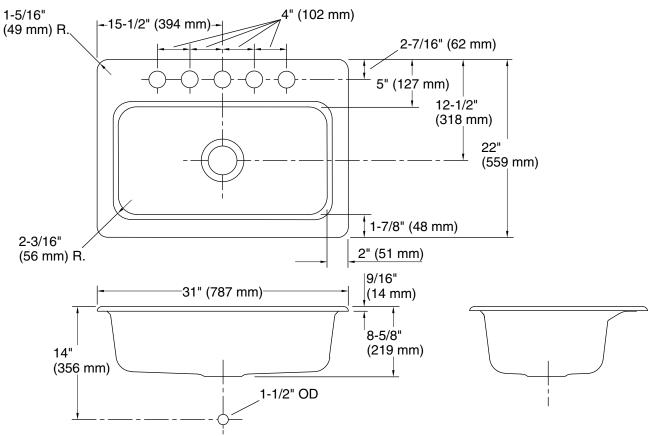

### **Technical Information**

| All product dimensions are nominal.                                    |  |  |  |
|------------------------------------------------------------------------|--|--|--|
| Single                                                                 |  |  |  |
| Undermount                                                             |  |  |  |
| 33" (838 mm)                                                           |  |  |  |
| Length: 27" (686 mm)<br>Width: 15" (381 mm)<br>Bowl depth: 8" (203 mm) |  |  |  |
| 5                                                                      |  |  |  |
| 2-3/8" (60 mm)                                                         |  |  |  |
| 3-5/8" (92 mm)                                                         |  |  |  |
| 1139754-7, required, included                                          |  |  |  |
|                                                                        |  |  |  |

### Notes

Install this product according to the installation instructions.

Faucet holes in under-mount fixture are oversized at Ø 2-3/8" (60 mm). Drill faucet holes in counter according to fitting rough-in.