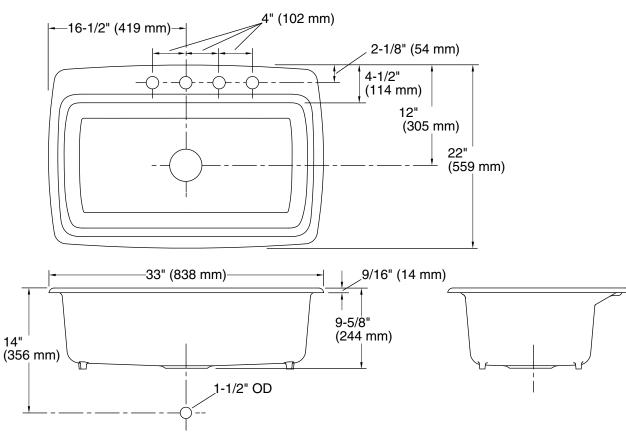

### **Technical Information**

| All product dimensions      | s are nominal.                                                                    |
|-----------------------------|-----------------------------------------------------------------------------------|
| Bowl configuration:         | Single                                                                            |
| Installation:               | Top-mount                                                                         |
| Cutout:                     | Top-mount, 30-1/2" x 20-1/8" (775 mm x 511 mm) with 1-1/2" (38 mm) radius corners |
| Min. base cabinet<br>width: | 33" (838 mm)                                                                      |
| Bowl area:                  | Length: 29" (737 mm)<br>Width: 15" (381 mm)<br>Bowl depth: 9" (229 mm)            |
| Number of deck holes:       | 4                                                                                 |
| Faucet hole spacing:        | 4" (102 mm)                                                                       |
| Faucet hole(s):             | 1-3/8" (35 mm)                                                                    |
| Drain hole:                 | 3-5/8" (92 mm)                                                                    |