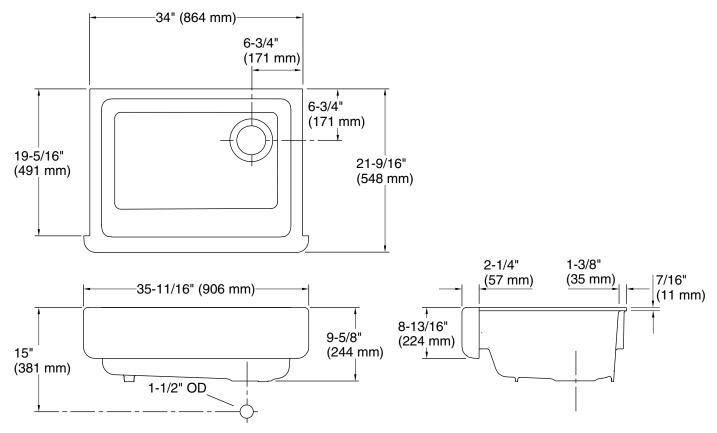

## **Technical Information**

| All product dimensions are nominal. |                                                                                 |  |
|-------------------------------------|---------------------------------------------------------------------------------|--|
| Bowl configuration:                 | Single                                                                          |  |
| Installation:                       | Under-mount                                                                     |  |
| Min. base cabinet<br>width:         | 36" (914 mm)                                                                    |  |
| Bowl area (Only):                   | Length: 30-3/4" (781 mm)<br>Width: 18-1/16" (459 mm)<br>Bowl depth: 9" (229 mm) |  |
| Drain hole:                         | 3-5/8" (92 mm)                                                                  |  |
| Template:                           | 1156910-7, required, included 1157001, required, included                       |  |

### Notes

Install this product according to the installation instructions.

IMPORTANT! The distance from the top edge of the cabinet to the top of the cabinet door must be at least 9" (229 mm) to install this sink.