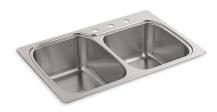

Verse™ Top-/Under-Mount Kitchen Sink K-75791-3

## Features

- 36-inch minimum base cabinet width.
- Large/medium bowls.
- 9-inch depth provides generous workspace.
- Three faucet holes.
- SilentShield<sup>®</sup> sound-absorption technology offers quieter performance.
- Includes installation hardware.

### Material

• Premium 18-gauge stainless steel.

### Installation

• Top-mount or under-mount.