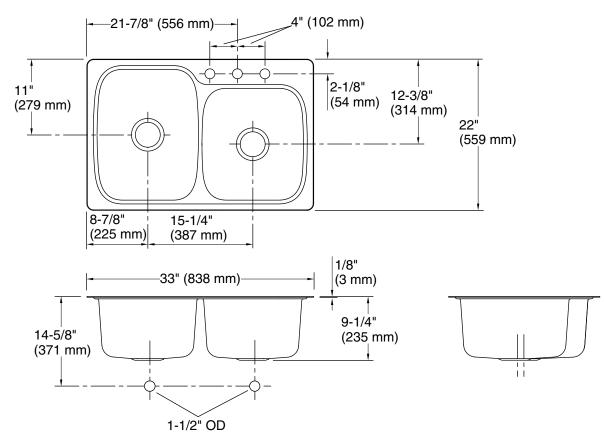

## **Technical Information**

| All product dimensions are nominal. |                                                                                                               |
|-------------------------------------|---------------------------------------------------------------------------------------------------------------|
| Installation:                       | Top-mount, Under-mount                                                                                        |
| Min. base cabinet<br>width:         | 36" (914 mm)                                                                                                  |
| Bowl area (Right):                  | Length: 14-3/16" (360 mm)<br>Width: 15-11/16" (398 mm)<br>Bowl depth: 9" (229 mm)<br>Water depth: 9" (229 mm) |
| Bowl area (Left):                   | Length: 14-3/16" (360 mm)<br>Width: 18-7/16" (468 mm)<br>Bowl depth: 9" (229 mm)<br>Water depth: 9" (229 mm)  |
| Number of deck holes:               | 3                                                                                                             |
| Faucet hole(s):                     | 1-7/16" (37 mm)                                                                                               |
| Soap/Lotion hole:                   | 1-7/16" (37 mm)                                                                                               |
| Drain hole:                         | 3-3/4" (94 mm)                                                                                                |
| Template:                           | 1263722-7, required, included                                                                                 |
|                                     |                                                                                                               |