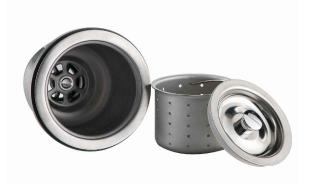

**Basket Strainer Dimensions** Overall Dimensions: 4 1/2" x 4 1/2"

Features

- Premium Stainless Steel Construction
- Fits Standard 3 1/2" or 4" Drain Openings
- Removable Basket Prevents Debris from Clogging Drain Pipe