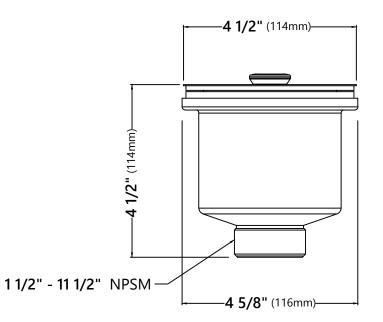

**Basket Strainer Dimensions** Overall Dimensions: 4 1/2" x 4 1/2"

Features

- Premium Stainless Steel Construction
- Fits Standard 3 1/2" or 4" Drain Openings
- Removable Basket Prevents Debris from Clogging Drain Pipe