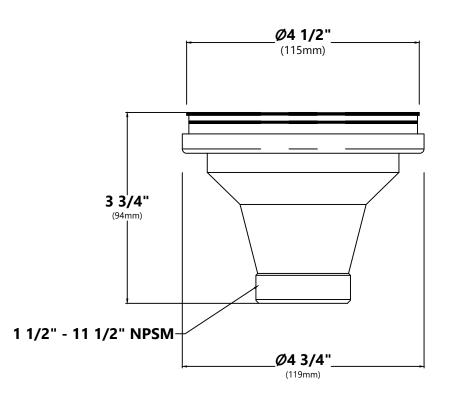

**Basket Strainer Dimensions** Overall Dimensions: 4 1/2" x 4 1/2"

Features

- Premium Stainless Steel Construction
- Fits Standard 3 1/2" or 4" Drain Openings
- Removable Basket Prevents Debris from Clogging Drain Pipe

Warranty

Kraus Limited Lifetime Warranty see website for details www.kraususa.com







## Strainer Dimensions

Overall Dimensions: Ø4 1/2" x 3 3/4"

## Features

- Premium Stainless Steel construction
- Fits Standard 3 1/2" or 4" Drain Opening
- Open/Close Stopper Prevents Debris from Clogging
  Drain Pipe

## **Available Finishes**

• Stainless Steel



## Warranty

Kraus Limited Lifetime Warranty see website for details www.kraususa.com