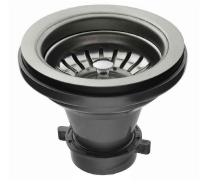

## Strainer Dimensions

Overall Dimensions: Ø4 1/2" x 3 3/4"

## Features

- Premium Stainless Steel construction
- Fits Standard 3 1/2" or 4" Drain Opening
- Open/Close Stopper Prevents Debris from Clogging
  Drain Pipe