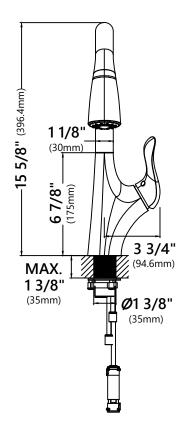

#### **Faucet Dimensions**

Overall Height: 15 5/8" Spout Height: 8 5/8" Spout Reach: 9 1/8"

#### **Features**

- Pull Down Faucet
- Brass Body
- ABS Sprayer
- · Lead Free Brass Waterway
- 360° Swivel Spout
- Flow Rate: 1.8 gpm (6.8L/min) @ 60 psi
- Dual Function Sprayhead Spray/Stream
- 35mm Ceramic Cartridge
- 27 1/2" Integrated Nylon Waterlines
- Dome Shaped Screen Washer
- · Quick Weight
- Quick Connect Sprayer Hose
- Swivel Sprayer Connector
- Connections 3/8"
- Max Deck Thickness: 1 1/2"
- TPI of aerator in the Sprayer M21.5\*1