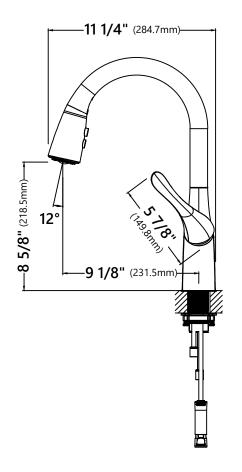

#### **Faucet Dimensions**

Overall Height: 15 5/8" Spout Height: 8 5/8" Spout Reach: 9 1/8"