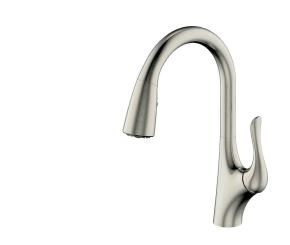

# **KPF-1674**

# Single Handle Pull Down Kitchen Faucet

#### **Available Finishes**

Spot Free Stainless Steel