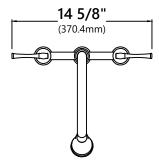

#### **Faucet Dimensions**

Overall Height: 16" Spout Height: 7 3/4" Spout Reach: 9 3/8"