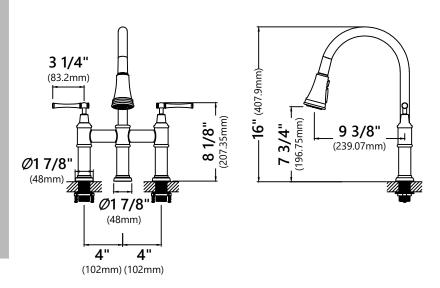

#### **Faucet Dimensions**

Overall Height: 16" Spout Height: 7 3/4" Spout Reach: 9 3/8"