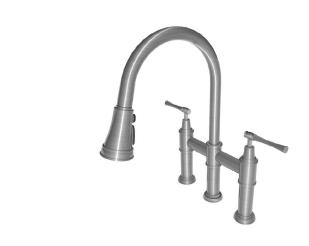

Hose
- 11 3/4" Hose Length
- Connections 3/8" Compression
- Max Deck Thickness: 2 1/2"
- TPI of aerator in the Sprayer M20 x 1

# **Accessories Included**

• Weight

#### **Available Finishes**

- · Spot Free Stainless Steel
- Matte Black
- · Brushed Gold

## **CODES/STANDARDS:**

### **Product Certification**

cUPC (ASME A112.18.1/CSA B125.1) NSF/ANSI Standard 61 and 372 certified by IAPMO CAL GREEN, CEC, DOE

**NOTE:** Some Kitchen Faucets that do not have a pull out or pull down sprayer may be connected to a portable dishwasher. Pull out and pull down faucets should never be connected to portable dishwashers because potential pressure fluctuations during washing cycles cause hose ruptures or leaks.

## Warranty

Kraus Limited Lifetime Warranty see website for details www.kraususa.com