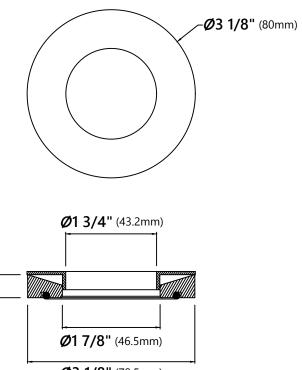

# Mounting Ring Dimensions

Overall Dimensions: Ø3 1/8" x 3/8"

### Warranty

Kraus Limited Lifetime Warranty see website for details www.kraususa.com

Ø3 1/8" (79.5mm)

3/8" (11mm)