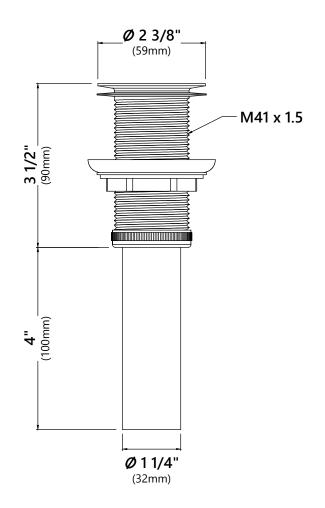

Pop Up Dimensions Dimensions: 7 1/2" x Ø2 3/8"

#### Features

- Solid Brass Construction
- Connection 1 1/4"
- Designed to Use w/ Above-Counter Vessel Sinks without overflow
- Fits Standard 1 3/4" Drain Opening