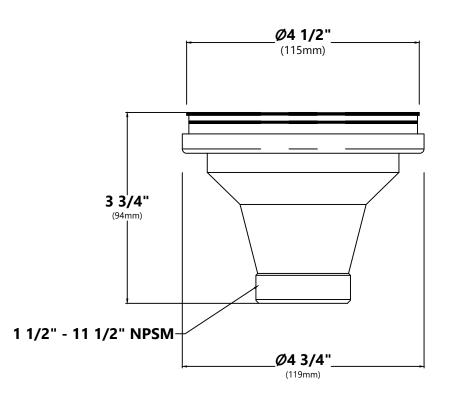

Required Minimum Cabinet Size: 18" Left to Right, 24" Front to Back
- Rear Center-Set Drain
- 3 1/2" Drain Opening
- NoiseDefend Undercoating and Sound Dampening Pads

#### **Accessories Included**

- Strainer ST-1
- Cut-Out Template
- Mounting Hardware
- Towel

#### CODES/STANDARDS: Product Certification

cUPC (ASME A112.19.3/CSA B45.4)

#### Warranty

Kraus Limited Lifetime Warranty see website for details www.kraususa.com







## Strainer Dimensions

Overall Dimensions: Ø4 1/2" x 3 3/4"

#### Features

- Premium Stainless Steel construction
- Fits Standard 3 1/2" or 4" Drain Opening
- Open/Close Stopper Prevents Debris from Clogging
  Drain Pipe

#### **Available Finishes**

• Stainless Steel



#### Warranty

Kraus Limited Lifetime Warranty see website for details www.kraususa.com