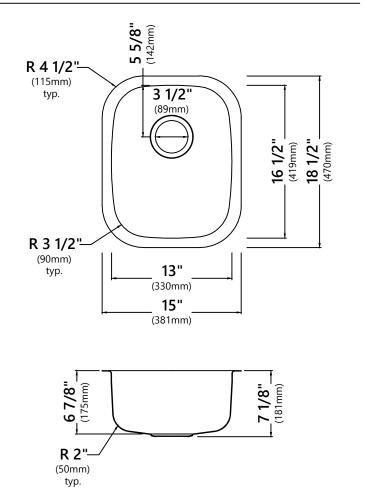

### Sink Dimensions

Overall Dimensions: 15" x 18 1/2" Bowl Dimensions: 13" x 16 1/2" Sink Depth: 6 7/8"