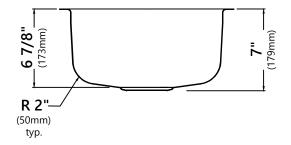

#### **Sink Dimensions**

Overall Dimensions: 15 1/8" x 12 3/4" Bowl Dimensions: 13 1/8" x 10 3/4" Sink Depth: 6 7/8"