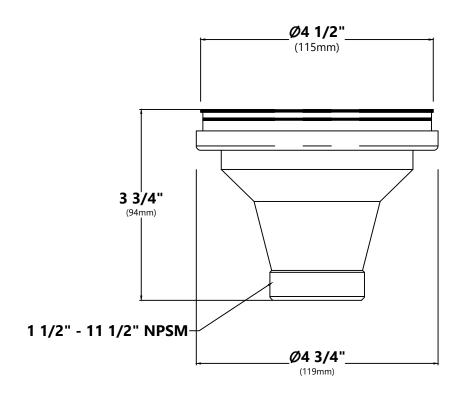

nimum Cabinet Size: 18" Left to Right, 24" Front to Back
- Center-Set Drain
- 3 1/2" Drain Opening
- NoiseDefend Undercoating and Sound Dampening Pads

#### **Accessories Included**

- Strainer ST-1
- Cut-Out Template
- Mounting Hardware
- Towel

# CODES/STANDARDS:

**Product Certification** 

cUPC (ASME A112.19.3/CSA B45.4)

#### Warranty

Kraus Limited Lifetime Warranty see website for details www.kraususa.com











# **Strainer Dimensions**

Overall Dimensions:  $\phi 4\ 1/2"\ x\ 3\ 3/4"$ 

### **Features**

- Premium Stainless Steel construction
- Fits Standard 3 1/2" or 4" Drain Opening
- Open/Close Stopper Prevents Debris from Clogging Drain Pipe

# **Available Finishes**

• Stainless Steel



# Warranty

Kraus Limited Lifetime Warranty see website for details www.kraususa.com