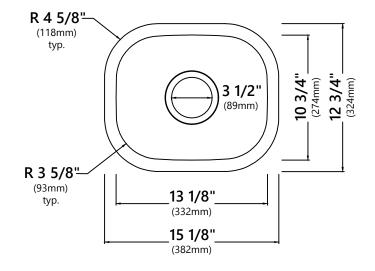

#### **Sink Dimensions**

Overall Dimensions: 15 1/8" x 12 3/4" Bowl Dimensions: 13 1/8" x 10 3/4" Sink Depth: 6 7/8"

## **Features**

- 18 Gauge Stainless Steel Construction
- Single Bowl Undermount Bar/Prep Pressed Sink
- Required Minimum Cabinet Size: 18" Left to Right, 24" Front to Back
- Center-Set Drain
- 3 1/2" Drain Opening
- NoiseDefend Undercoating and Sound Dampening Pads