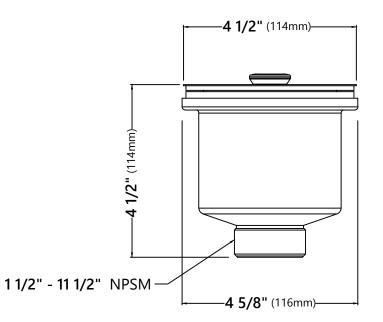

## Warranty

Kraus Limited Lifetime Warranty see website for details www.kraususa.com

**Basket Strainer Dimensions** Overall Dimensions: 4 1/2" x 4 1/2"

Features

- Premium Stainless Steel Construction
- Fits Standard 3 1/2" or 4" Drain Openings
- Removable Basket Prevents Debris from Clogging Drain Pipe