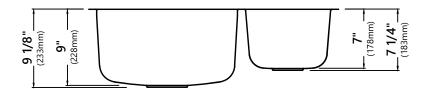

## Sink Dimensions

Overall Dimensions: 29 1/2" x 19 1/2" Larger Bowl Dimensions: 16 1/2" x 17 1/2" Smaller Bowl Dimensions: 10" x 14" Sink Depth: 9"