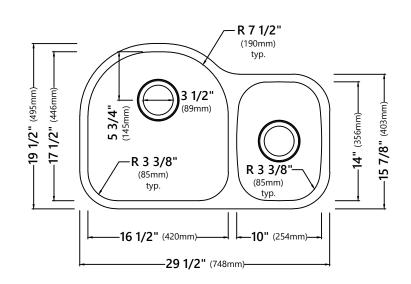

## Sink Dimensions

Overall Dimensions: 29 1/2" x 19 1/2" Larger Bowl Dimensions: 16 1/2" x 17 1/2" Smaller Bowl Dimensions: 10" x 14" Sink Depth: 9"