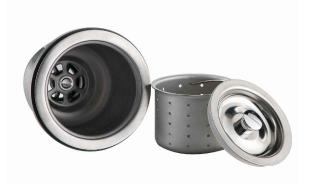

## Warranty

Kraus Limited Lifetime Warranty see website for details www.kraususa.com

**Basket Strainer Dimensions** Overall Dimensions: 4 1/2" x 4 1/2"

Features

- Premium Stainless Steel Construction
- Fits Standard 3 1/2" or 4" Drain Openings
- Removable Basket Prevents Debris from Clogging Drain Pipe