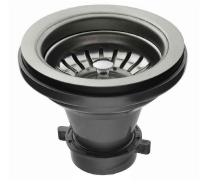

## Strainer Dimensions

Overall Dimensions: Ø4 1/2" x 3 3/4"

### Features

- Premium Stainless Steel construction
- Fits Standard 3 1/2" or 4" Drain Opening
- Open/Close Stopper Prevents Debris from Clogging
  Drain Pipe

## **Available Finishes**

• Stainless Steel