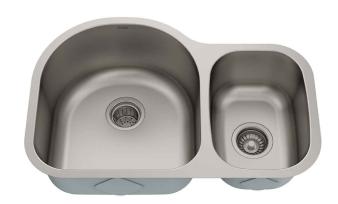

# KBU21

30 Inch Undermount Double Bowl Stainless Steel Kitchen Sink

## Sink Dimensions

Overall Dimensions: 29 1/2" x 19 1/2" Larger Bowl Dimensions: 16 1/2" x 17 1/2" Smaller Bowl Dimensions: 10" x 14" Sink Depth: 9"

## Features

- 16 Gauge Stainless Steel Construction
- Double Bowl Undermount Pressed Sink
- Required Minimum Cabinet Size: 33" Left to Right, 24" Front to Back
- Rear Center-Set Drain / Center-Set Drain
- 3 1/2" Drain Opening
- NoiseDefend Undercoating and Sound Dampening Pads