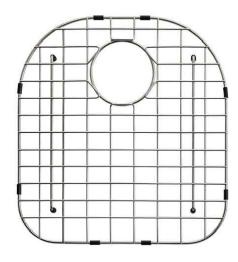

## Warranty

Kraus Limited Lifetime Warranty see website for details www.kraususa.com

Grid Dimensions

Overall Dimensions: 8 7/8" x 12 3/4" x 1 1/8"

## Features

- Commercial grade stainless steel construction
- For Use with the KBU21 kitchen sink
- Protects bottom of sink from daily wear and tear
- Rubber feet provide additional protection