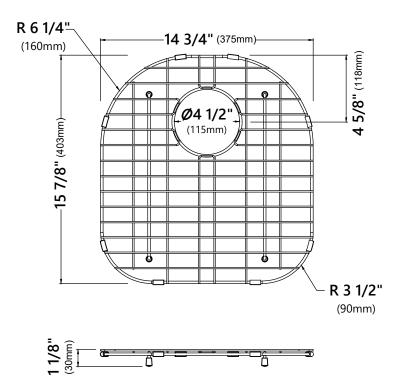

## Grid Dimensions

Overall Dimensions: 14 3/4" x 15 7/8" x 1 1/8"

## Features

- Commercial grade stainless steel construction
- For Use with the KBU21 kitchen sink
- Protects bottom of sink from daily wear and tear
- Rubber feet provide additional protection