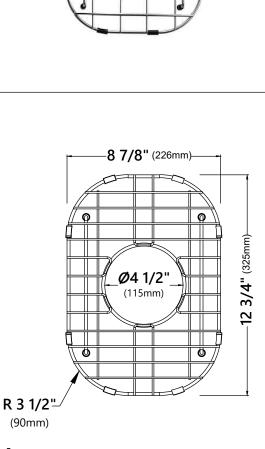

## Warranty

Kraus Limited Lifetime Warranty see website for details www.kraususa.com

Grid Dimensions

Overall Dimensions: 8 7/8" x 12 3/4" x 1 1/8"

## Features

- Commercial grade stainless steel construction
- For Use with the KBU21 kitchen sink
- Protects bottom of sink from daily wear and tear
- Rubber feet provide additional protection