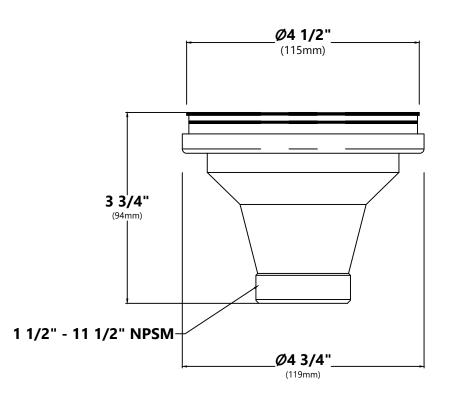

## Strainer Dimensions

Overall Dimensions: Ø4 1/2" x 3 3/4"

### Features

- Premium Stainless Steel construction
- Fits Standard 3 1/2" or 4" Drain Opening
- Open/Close Stopper Prevents Debris from Clogging
  Drain Pipe