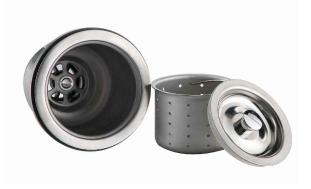

#### Warranty

Kraus One Year Limited Warranty see website for details www.kraususa.com

**Basket Strainer Dimensions** Overall Dimensions: 4 1/2" x 4 1/2"

Features

- Premium Stainless Steel Construction
- Fits Standard 3 1/2" or 4" Drain Openings
- Removable Basket Prevents Debris from Clogging Drain Pipe

Warranty

Kraus Limited Lifetime Warranty see website for details www.kraususa.com

# Strainer Dimensions

Overall Dimensions: Ø4 1/2" x 3 3/4"

#### Features

- Premium Stainless Steel construction
- Fits Standard 3 1/2" or 4" Drain Opening
- Open/Close Stopper Prevents Debris from Clogging
  Drain Pipe