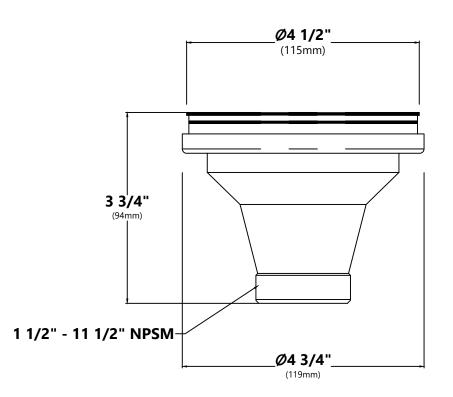

# Strainer Dimensions

Overall Dimensions: Ø4 1/2" x 3 3/4"

#### Features

- Premium Stainless Steel construction
- Fits Standard 3 1/2" or 4" Drain Opening
- Open/Close Stopper Prevents Debris from Clogging
  Drain Pipe