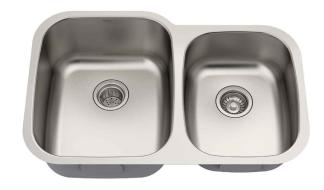

# KBU24E

Outlast 32 Inch Undermount Double Bowl Stainless Steel Kitchen Sink

# Sink Dimensions

Overall Dimensions: 32" x 20 5/8" Larger Bowl Dimensions: 15 3/4" x 18 5/8" Smaller Bowl Dimensions: 13" x 16 1/2" Sink Depth: 8 3/4"

#### Features

- 16 Gauge Stainless Steel Construction
- Double Bowl Undermount Pressed Sink
- Required Minimum Cabinet Size: 36" Left to Right, 24" Front to Back
- Center-Set Drain
- 3 1/2" Drain Opening
- NoiseDefend Undercoating and Sound Dampening Pads