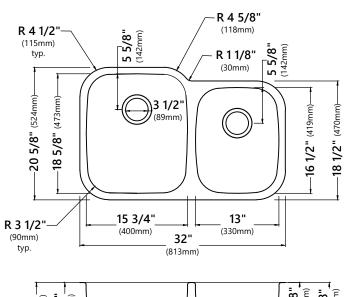

# Sink Dimensions

Overall Dimensions: 32" x 20 5/8" Larger Bowl Dimensions: 15 3/4" x 18 5/8" Smaller Bowl Dimensions: 13" x 16 1/2" Sink Depth: 8 3/4"

#### Features

- 16 Gauge Stainless Steel Construction
- Double Bowl Undermount Pressed Sink
- Required Minimum Cabinet Size: 36" Left to Right, 24" Front to Back
- Center-Set Drain
- 3 1/2" Drain Opening
- NoiseDefend Undercoating and Sound Dampening Pads