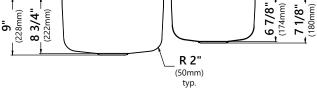

# Sink Dimensions

Overall Dimensions: 32" x 20 5/8" Larger Bowl Dimensions: 15 3/4" x 18 5/8" Smaller Bowl Dimensions: 13" x 16 1/2" Sink Depth: 8 3/4"