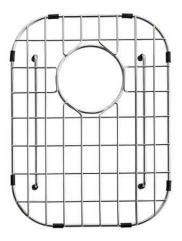

# Grid Dimensions

Overall Dimensions: 11 1/8" x 15" x 1"

## Features

- Commercial grade stainless steel construction
- For Use with the KBU24 and KBU24E kitchen sinks
- Protects bottom of sink from daily wear and tear
- Rubber feet provide additional protection