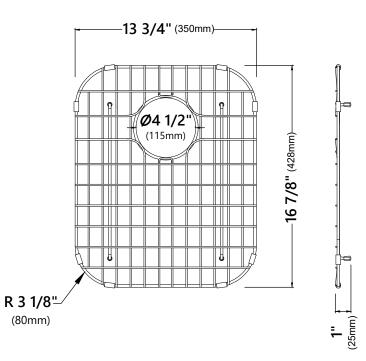

## Warranty

Kraus One Year Limited Warranty see website for details www.kraususa.com

Grid Dimensions

Overall Dimensions: 13 3/4" x 16 7/8" x 1"

## Features

- Commercial grade stainless steel construction
- For Use with the KBU24 and KBU24E kitchen sinks
- Protects bottom of sink from daily wear and tear
- Rubber feet provide additional protection