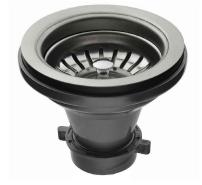

#### Warranty

Kraus One Year Limited Warranty see website for details www.kraususa.com

**Basket Strainer Dimensions** Overall Dimensions: 4 1/2" x 4 1/2"

Features

- Premium Stainless Steel Construction
- Fits Standard 3 1/2" or 4" Drain Openings
- Removable Basket Prevents Debris from Clogging Drain Pipe

Warranty

Kraus Limited Lifetime Warranty see website for details www.kraususa.com