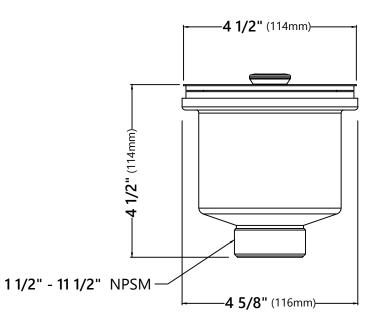

#### Warranty

Kraus One Year Limited Warranty see website for details www.kraususa.com

**Basket Strainer Dimensions** Overall Dimensions: 4 1/2" x 4 1/2"

Features

- Premium Stainless Steel Construction
- Fits Standard 3 1/2" or 4" Drain Openings
- Removable Basket Prevents Debris from Clogging Drain Pipe

Warranty

Kraus Limited Lifetime Warranty see website for details www.kraususa.com