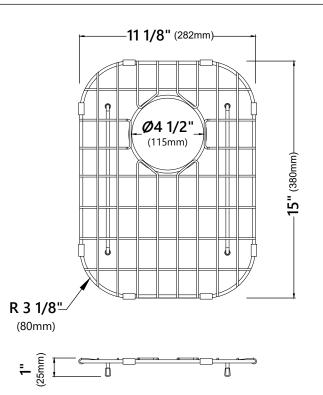

# Grid Dimensions

Overall Dimensions: 11 1/8" x 15" x 1"

## Features

- Commercial grade stainless steel construction
- For Use with the KBU24 and KBU24E kitchen sinks
- Protects bottom of sink from daily wear and tear
- Rubber feet provide additional protection