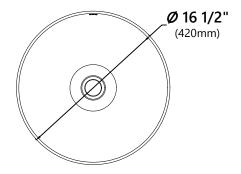

Sink Dimensions

Dimensions: Ø16 1/2" x 5 1/2"

#### Features

- Vitreous China
- Round Vessel Sink
- 1 3/4" Drain Hole Size
- Without Overflow

#### **Available Colors**

- Glossy White
- Glossy Black
- Glossy Beige
- Glossy Gray

# **Optional Accessories**

Pop-Up Drain PU-20

# CODES/STANDARDS:

Product Certification CSA B45.11/IAPMO Z401 ADA

## Warranty

Kraus Limited Lifetime Warranty see website for details www.kraususa.com







# **PU-20** Pop Up Drain w/o Overflow

Pop Up Dimensions Dimensions: 8 5/8" x Ø2 3/4"

#### Features

- Solid Brass Construction
- Ceramic Top
- Connection 1 1/4"
- Designed to Use w/ Above-Counter Vessel Sinks w/o overflow
- Fits Standard 1 3/4" Drain Opening

## **Available Colors**

- Glossy White
- Glossy Black
- Glossy Beige
- Glossy Gray

## Warranty

Kraus Limited Lifetime Warranty see website for details www.kraususa.com