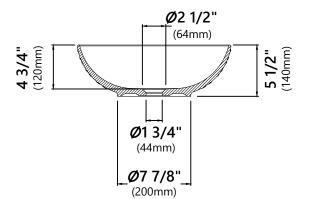

Sink Dimensions

Dimensions: Ø16 1/2" x 5 1/2"

#### Features

- Vitreous China
- Round Vessel Sink
- 1 3/4" Drain Hole Size
- Without Overflow