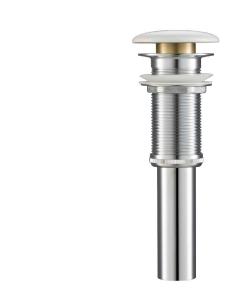

## **Optional Accessories**

• Pop-Up Drain PU-20

## **Pop Up Dimensions**

Dimensions: 8 5/8" x Ø2 3/4"

### **Features**

- Solid Brass Construction
- Ceramic Top
- Connection 1 1/4"
- Designed to Use w/ Above-Counter Vessel Sinks w/o overflow
- Fits Standard 1 3/4" Drain Opening