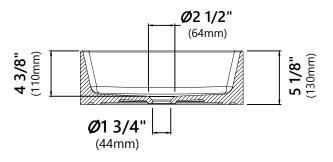

## **Sink Dimensions**

Dimensions: 15 5/8" x 15 5/8" x 5 1/8"

### **Features**

- · Vitreous China
- Square Vessel Sink
- 1 3/4" Drain Hole Size
- Without Overflow