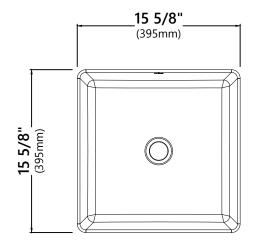

# **KCV-202**

# Square Ceramic Bathroom Sink



## **Sink Dimensions**

Dimensions: 15 5/8" x 15 5/8" x 5 1/8"

### **Features**

- · Vitreous China
- Square Vessel Sink
- 1 3/4" Drain Hole Size
- Without Overflow

## **Available Colors**

• Glossy White

## **Optional Accessories**

• Pop-Up Drain PU-20

# CODES/STANDARDS:

Product Certification CSA B45.11/IAPMO Z401 ADA



Kraus Limited Lifetime Warranty see website for details www.kraususa.com











## **Pop Up Dimensions**

Dimensions: 8 5/8" x Ø2 3/4"

### **Features**

- Solid Brass Construction
- Ceramic Top
- Connection 1 1/4"
- Designed to Use w/ Above-Counter Vessel Sinks w/o overflow
- Fits Standard 1 3/4" Drain Opening

## **Available Colors**

- · Glossy White
- Glossy Black
- Glossy Beige
- Glossy Gray



### Warranty

Kraus Limited Lifetime Warranty see website for details www.kraususa.com