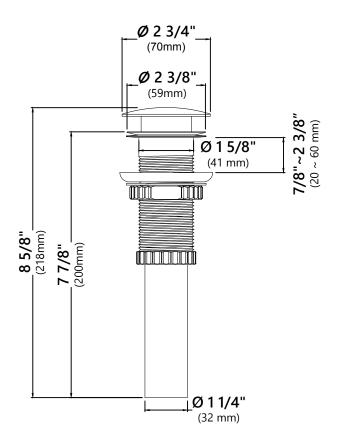

## **Pop Up Dimensions**

Dimensions: 8 5/8" x Ø2 3/4"

### **Features**

- Solid Brass Construction
- Ceramic Top
- Connection 1 1/4"
- Designed to Use w/ Above-Counter Vessel Sinks w/o overflow
- Fits Standard 1 3/4" Drain Opening