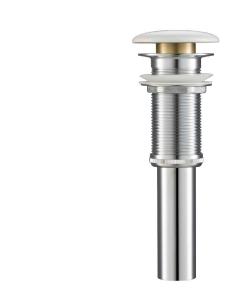

## **Optional Accessories**

• Pop-Up Drain PU-20

## **Pop Up Dimensions**

Dimensions: 8 5/8" x Ø2 3/4"

#### **Features**

- Solid Brass Construction
- Ceramic Top
- Connection 1 1/4"
- Designed to Use w/ Above-Counter Vessel Sinks w/o overflow
- Fits Standard 1 3/4" Drain Opening

#### **Available Colors**

- · Glossy White
- Glossy Black
- Glossy Beige
- Glossy Gray