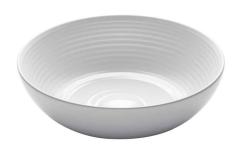

# **KCV-204**

## Round Ceramic Bathroom Sink



#### **Sink Dimensions**

Dimensions: Ø13" x 4 3/8"

#### **Features**

- · Vitreous China
- Round Vessel Sink
- 1 3/4" Drain Hole Size
- Without Overflow

## **Available Colors**

• Glossy White

## **Optional Accessories**

• Pop-Up Drain PU-20

## **CODES/STANDARDS:**

Product Certification CSA B45.11/IAPMO Z401 ADA



Kraus Limited Lifetime Warranty see website for details www.kraususa.com











## **Pop Up Dimensions**

Dimensions: 8 5/8" x Ø2 3/4"

#### **Features**

- Solid Brass Construction
- Ceramic Top
- Connection 1 1/4"
- Designed to Use w/ Above-Counter Vessel Sinks w/o overflow
- Fits Standard 1 3/4" Drain Opening

#### **Available Colors**

- · Glossy White
- Glossy Black
- Glossy Beige
- Glossy Gray



#### Warranty

Kraus Limited Lifetime Warranty see website for details www.kraususa.com