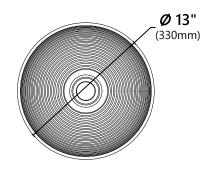

# **KCV-204**

## Round Ceramic Bathroom Sink



#### **Sink Dimensions**

Dimensions: Ø13" x 4 3/8"

#### **Features**

- · Vitreous China
- Round Vessel Sink
- 1 3/4" Drain Hole Size
- Without Overflow

## **Available Colors**

• Glossy White

## **Optional Accessories**

• Pop-Up Drain PU-20

## **CODES/STANDARDS:**

Product Certification CSA B45.11/IAPMO Z401 ADA



Kraus Limited Lifetime Warranty see website for details www.kraususa.com











## **Pop Up Dimensions**

Dimensions: 8 5/8" x Ø2 3/4"

#### **Features**

- Solid Brass Construction
- Ceramic Top
- Connection 1 1/4"
- Designed to Use w/ Above-Counter Vessel Sinks w/o overflow
- Fits Standard 1 3/4" Drain Opening

#### **Available Colors**

- · Glossy White
- Glossy Black
- Glossy Beige
- Glossy Gray



#### Warranty

Kraus Limited Lifetime Warranty see website for details www.kraususa.com