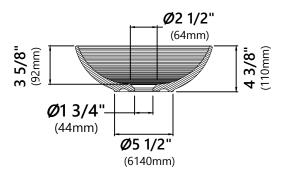

#### **Sink Dimensions**

Dimensions: Ø13" x 4 3/8"

#### **Features**

- · Vitreous China
- Round Vessel Sink
- 1 3/4" Drain Hole Size
- Without Overflow