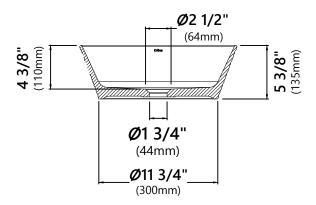

#### **Sink Dimensions**

Dimensions: Ø15 3/4" x 5 3/8"

#### **Features**

- · Vitreous China
- Round Vessel Sink
- 1 3/4" Drain Hole Size
- Without Overflow