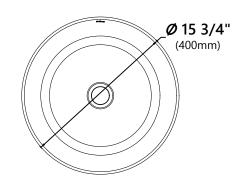

# **KCV-205**

# Round Ceramic Bathroom Sink



#### **Sink Dimensions**

Dimensions: Ø15 3/4" x 5 3/8"

#### **Features**

- · Vitreous China
- Round Vessel Sink
- 1 3/4" Drain Hole Size
- Without Overflow

# **Available Colors**

• Glossy White

# **Optional Accessories**

• Pop-Up Drain PU-20

# **CODES/STANDARDS:**

**Product Certification** CSA B45.11/IAPMO Z401 ADA



Kraus Limited Lifetime Warranty see website for details www.kraususa.com











# **Pop Up Dimensions**

Dimensions: 8 5/8" x Ø2 3/4"

#### **Features**

- Solid Brass Construction
- Ceramic Top
- Connection 1 1/4"
- Designed to Use w/ Above-Counter Vessel Sinks w/o overflow
- Fits Standard 1 3/4" Drain Opening

#### **Available Colors**

- · Glossy White
- Glossy Black
- Glossy Beige
- Glossy Gray



#### Warranty

Kraus Limited Lifetime Warranty see website for details www.kraususa.com