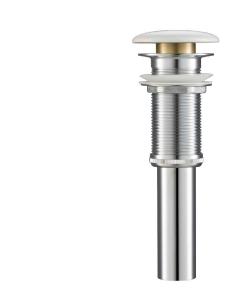

# **Optional Accessories**

• Pop-Up Drain PU-20

# **Pop Up Dimensions**

Dimensions: 8 5/8" x Ø2 3/4"

#### **Features**

- Solid Brass Construction
- Ceramic Top
- Connection 1 1/4"
- Designed to Use w/ Above-Counter Vessel Sinks w/o overflow
- Fits Standard 1 3/4" Drain Opening

#### **Available Colors**

- · Glossy White
- Glossy Black
- Glossy Beige
- Glossy Gray