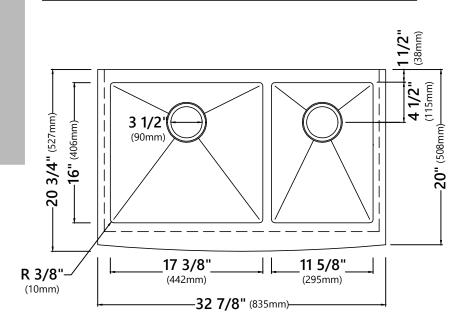

# Sink Dimensions

Overall Dimensions: 32 7/8" x 20 3/4" Larger Bowl Dimensions: 17 3/8" x 16" Smaller Bowl Dimensions: 11 5/8" x 16" Sink Depth: 10"