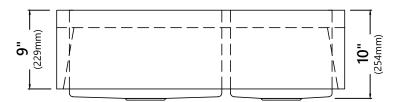

# Sink Dimensions

Overall Dimensions: 32 7/8" x 20 3/4" Larger Bowl Dimensions: 17 3/8" x 16" Smaller Bowl Dimensions: 11 5/8" x 16" Sink Depth: 10"