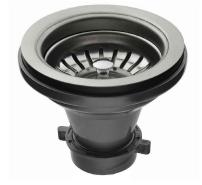

# Strainer Dimensions

Overall Dimensions: Ø4 1/2" x 3 3/4"

#### Features

- Premium Stainless Steel construction
- Fits Standard 3 1/2" or 4" Drain Opening
- Open/Close Stopper Prevents Debris from Clogging
  Drain Pipe