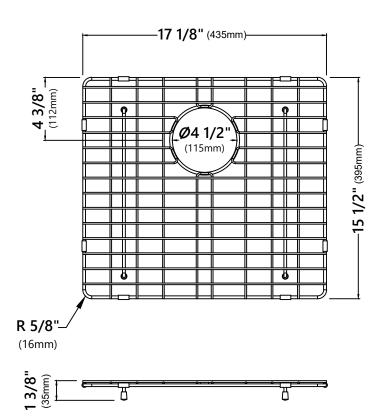

# **Grid Dimensions**

Overall Dimensions: 17 1/8" x 15 1/2" x 1 3/8"

#### Features

- Commercial grade stainless steel construction
- For Use with the KHF203-33 kitchen sink
- Protects bottom of sink from daily wear and tear
- Rubber feet provide additional protection