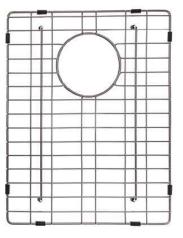

# **Grid Dimensions**

Overall Dimensions: 11 1/4" x 15 3/4" x 1 3/8"

#### Features

- Commercial grade stainless steel construction
- For Use with the KHF203-33 kitchen sink
- Protects bottom of sink from daily wear and tear
- Rubber feet provide additional protection

# **Grid Dimensions**

Overall Dimensions: 17 1/8" x 15 1/2" x 1 3/8"