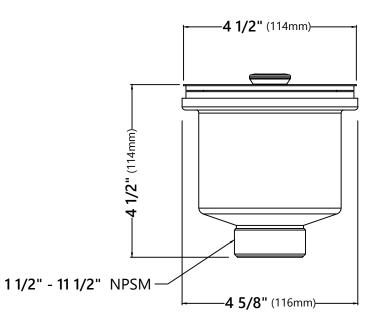

### Warranty

Kraus Limited Lifetime Warranty see website for details www.kraususa.com

**Basket Strainer Dimensions** Overall Dimensions: 4 1/2" x 4 1/2"

Features

- Premium Stainless Steel Construction
- Fits Standard 3 1/2" or 4" Drain Openings
- Removable Basket Prevents Debris from Clogging Drain Pipe