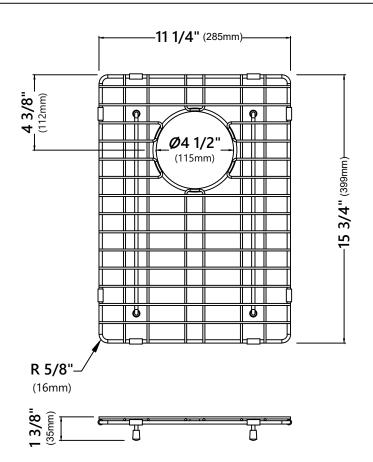

# **Grid Dimensions**

Overall Dimensions: 11 1/4" x 15 3/4" x 1 3/8"

#### Features

- Commercial grade stainless steel construction
- For Use with the KHF203-33 kitchen sink
- Protects bottom of sink from daily wear and tear
- Rubber feet provide additional protection