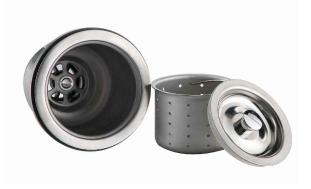

### Warranty

Kraus Limited Lifetime Warranty see website for details www.kraususa.com

**Basket Strainer Dimensions** Overall Dimensions: 4 1/2" x 4 1/2"

Features

- Premium Stainless Steel Construction
- Fits Standard 3 1/2" or 4" Drain Openings
- Removable Basket Prevents Debris from Clogging Drain Pipe