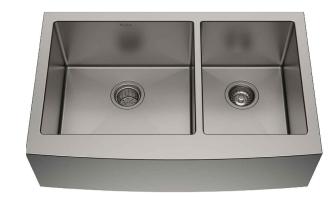

# KHF203-33

# 33 Inch Double Bowl Stainless Steel Farmhouse Kitchen Sink

# Features

- 16 Gauge Stainless Steel Construction
- Apron Front Handmade Double Bowl Sink
- 60/40 Bowl Split
- Required Minimum Cabinet Size: 33" Left to Right, 24" Front to Back
- Rear Center Set Drains
- 3 1/2" Drain Opening
- NoiseDefend Undercoating and Sound Dampening Pads