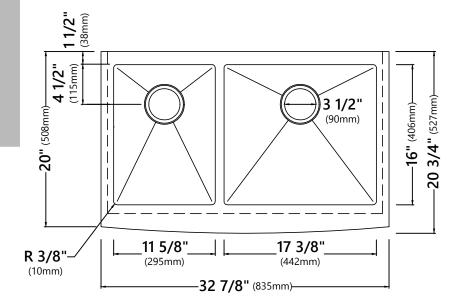

#### **Sink Dimensions**

Overall Dimensions: 32 7/8" x 20 3/4" Larger Bowl Dimensions: 17 3/8" x 16" Smaller Bowl Dimensions: 11 5/8" x 16" Sink Depth: 10"

## Features

- 16 Gauge Stainless Steel Construction
- Apron Front Handmade Double Bowl Sink
- 40/60 Bowl Split
- Required Minimum Cabinet Size: 33" Left to Right, 24" Front to Back
- Rear Center Set Drains
- 3 1/2" Drain Opening
- NoiseDefend Undercoating and Sound Dampening Pads