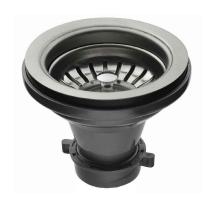

#### **Accessories Included**

- Strainer BST-1/ST-1
- Bottom Grid KBG-204-33-1
- Bottom Grid KBG-204-33-2
- Cut-Out Template
- Towel

#### **Strainer Dimensions**

Overall Dimensions:  $\phi 4\ 1/2"\ x\ 3\ 3/4"$ 

#### **Features**

- Premium Stainless Steel construction
- Fits Standard 3 1/2" or 4" Drain Opening
- Open/Close Stopper Prevents Debris from Clogging Drain Pipe

## BST-1

## **Stainless Steel Basket Strainer**

#### **Basket Strainer Dimensions**

Overall Dimensions: 4 1/2" x 4 1/2"

#### **Features**

- Premium Stainless Steel Construction
- Fits Standard 3 1/2" or 4" Drain Openings
- Removable Basket Prevents Debris from Clogging Drain Pipe