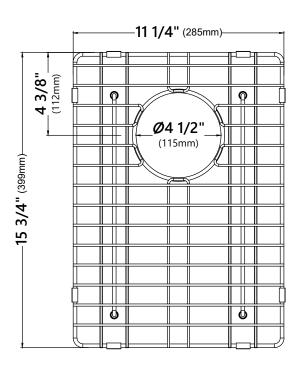

## KBG-204-33-2

## Kräus SPECIFICATION SHEET

### Stainless Steel Kitchen Sink Bottom Grid

#### **Grid Dimensions**

Overall Dimensions: 11 1/4" x 15 3/4" x 1 1/8"

#### Features

- Commercial grade stainless steel construction
- For Use with the KHF204-33 kitchen sink
- Protects bottom of sink from daily wear and tear
- Rubber feet provide additional protection