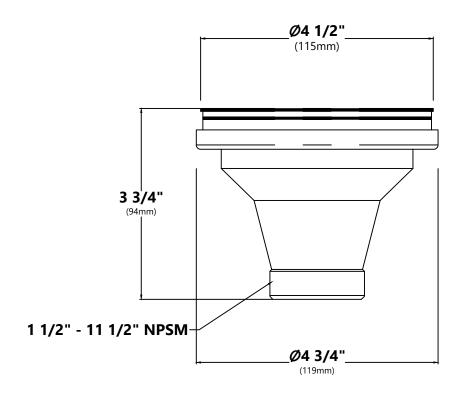

#### **Strainer Dimensions**

Overall Dimensions:  $\phi 4\ 1/2"\ x\ 3\ 3/4"$ 

#### **Features**

- Premium Stainless Steel construction
- Fits Standard 3 1/2" or 4" Drain Opening
- Open/Close Stopper Prevents Debris from Clogging Drain Pipe