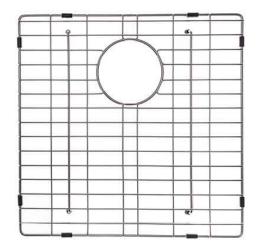

## KBG-204-33-1

### Stainless Steel Kitchen Sink Bottom Grid

#### **Grid Dimensions**

Overall Dimensions: 17 1/8" x 15 1/2" x 1 3/8"

#### Features

- Commercial grade stainless steel construction
- For Use with the KHF204-33 kitchen sink
- Protects bottom of sink from daily wear and tear
- Rubber feet provide additional protection