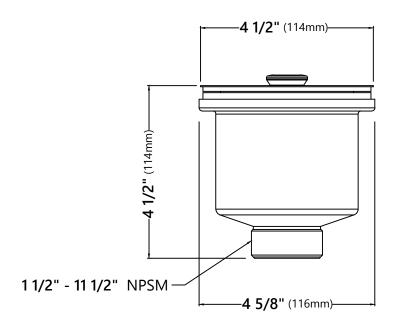

#### **Basket Strainer Dimensions**

Overall Dimensions: 4 1/2" x 4 1/2"

#### **Features**

- Premium Stainless Steel Construction
- Fits Standard 3 1/2" or 4" Drain Openings
- Removable Basket Prevents Debris from Clogging Drain Pipe