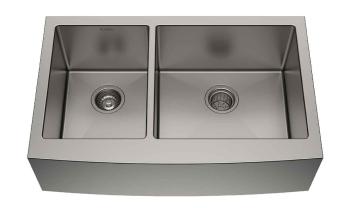

## KHF204-33

## 33 Inch Double Bowl Stainless Steel Farmhouse Kitchen Sink

## Features

- 16 Gauge Stainless Steel Construction
- Apron Front Handmade Double Bowl Sink
- 40/60 Bowl Split
- Required Minimum Cabinet Size: 33" Left to Right, 24" Front to Back
- Rear Center Set Drains
- 3 1/2" Drain Opening
- NoiseDefend Undercoating and Sound Dampening Pads