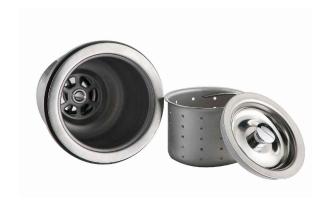

## BST-1

## **Stainless Steel Basket Strainer**

#### **Basket Strainer Dimensions**

Overall Dimensions: 4 1/2" x 4 1/2"

#### **Features**

- Premium Stainless Steel Construction
- Fits Standard 3 1/2" or 4" Drain Openings
- Removable Basket Prevents Debris from Clogging Drain Pipe