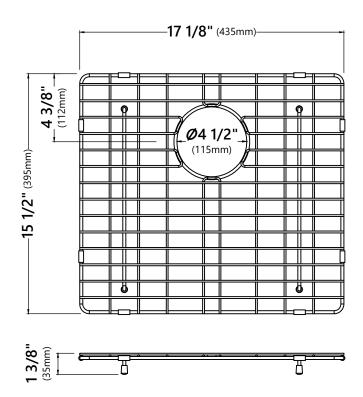

## KBG-204-33-1

### Stainless Steel Kitchen Sink Bottom Grid

#### **Grid Dimensions**

Overall Dimensions: 17 1/8" x 15 1/2" x 1 3/8"

#### Features

- Commercial grade stainless steel construction
- For Use with the KHF204-33 kitchen sink
- Protects bottom of sink from daily wear and tear
- Rubber feet provide additional protection