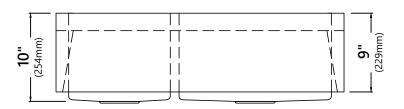

#### **Sink Dimensions**

Overall Dimensions: 32 7/8" x 20 3/4" Larger Bowl Dimensions: 17 3/8" x 16" Smaller Bowl Dimensions: 11 5/8" x 16" Sink Depth: 10"

## Features

- 16 Gauge Stainless Steel Construction
- Apron Front Handmade Double Bowl Sink
- 40/60 Bowl Split
- Required Minimum Cabinet Size: 33" Left to Right, 24" Front to Back
- Rear Center Set Drains
- 3 1/2" Drain Opening
- NoiseDefend Undercoating and Sound Dampening Pads