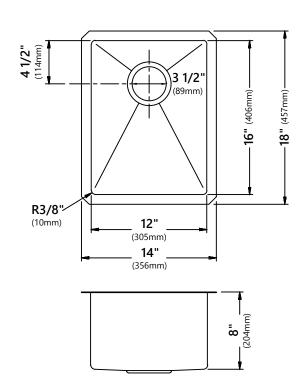

## **Sink Dimensions**

Overall Dimensions: 14" x 18" Bowl Dimensions: 12" x 16"

Sink Depth: 8"