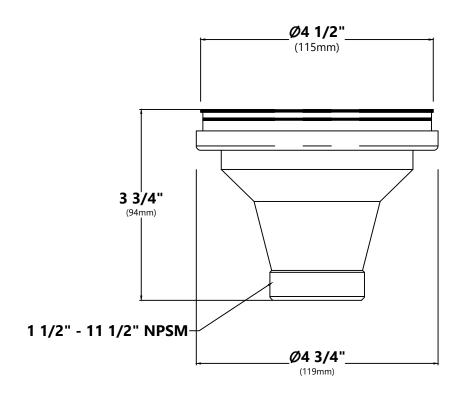

Cabinet Size: 18" Left to Right, 21" Front to Back
- Rear Center-Set Drain
- 3 1/2" Drain Opening
- NoiseDefend Undercoating and Sound Dampening Pads

#### **Accessories Included**

- Strainer ST-1
- Towel
- Cut-Out Template
- Mounting Hardware

# CODES/STANDARDS:

**Product Certification** 

cUPC (ASME A112.19.3/CSA B45.4)

#### Warranty

Kraus Limited Lifetime Warranty see website for details www.kraususa.com









# **Strainer Dimensions**

Overall Dimensions:  $\phi 4\ 1/2"\ x\ 3\ 3/4"$ 

#### **Features**

- Premium Stainless Steel construction
- Fits Standard 3 1/2" or 4" Drain Opening
- Open/Close Stopper Prevents Debris from Clogging Drain Pipe

## **Available Finishes**

• Stainless Steel



## Warranty

Kraus Limited Lifetime Warranty see website for details www.kraususa.com