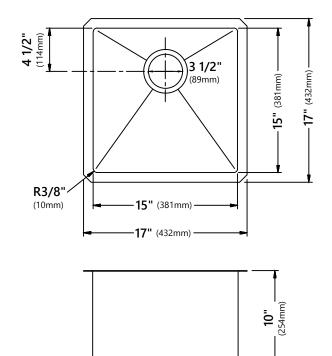

# Sink Dimensions

Overall Dimensions: 17" x 17" Bowl Dimensions: 15" x 15" Sink Depth: 10"

### Features

- 16 Gauge Stainless Steel Construction
- Undermount Installation
- Single Bowl Sink
- Required Minimum Cabinet Size: 21" Left to Right, 20" Front to Back
- Rear Center-Set Drain
- 3 1/2" Drain Opening
- NoiseDefend Undercoating and Sound Dampening Pads