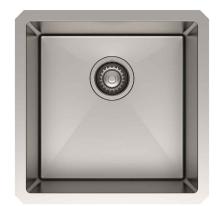

# KHU101-17

# 17 Inch Undermount Single Bowl Stainless Steel Kitchen Sink



# Sink Dimensions

Overall Dimensions: 17" x 17" Bowl Dimensions: 15" x 15" Sink Depth: 10"

### Features

- 16 Gauge Stainless Steel Construction
- Undermount Installation
- Single Bowl Sink
- Required Minimum Cabinet Size: 21" Left to Right, 20" Front to Back
- Rear Center-Set Drain
- 3 1/2" Drain Opening
- NoiseDefend Undercoating and Sound Dampening Pads

### **Accessories Included**

- Strainer ST-1
- Towel
- Cut-Out Template
- Mounting Hardware

# CODES/STANDARDS:

Product Certification

cUPC (ASME A112.19.3/CSA B45.4)

#### Warranty

Kraus Limited Lifetime Warranty see website for details www.kraususa.com







# Strainer Dimensions

Overall Dimensions: Ø4 1/2" x 3 3/4"

#### Features

- Premium Stainless Steel construction
- Fits Standard 3 1/2" or 4" Drain Opening
- Open/Close Stopper Prevents Debris from Clogging
  Drain Pipe

## **Available Finishes**

• Stainless Steel



### Warranty

Kraus Limited Lifetime Warranty see website for details www.kraususa.com