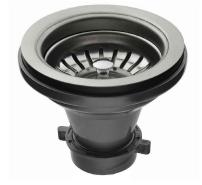

### **Accessories Included**

- Strainer ST-1
- Towel
- Cut-Out Template
- Mounting Hardware

# Strainer Dimensions

Overall Dimensions: Ø4 1/2" x 3 3/4"

#### Features

- Premium Stainless Steel construction
- Fits Standard 3 1/2" or 4" Drain Opening
- Open/Close Stopper Prevents Debris from Clogging
  Drain Pipe