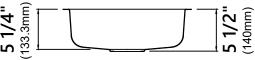

# **Sink Dimensions**

Overall Dimensions: 16 7/8" x 18 3/4" Bowl Dimensions: 15 1/8" x 17" Bowl Depth: 5 1/4"