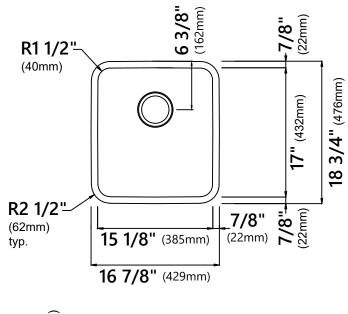

# **Sink Dimensions**

Overall Dimensions: 16 7/8" x 18 3/4" Bowl Dimensions: 15 1/8" x 17" Bowl Depth: 5 1/4"