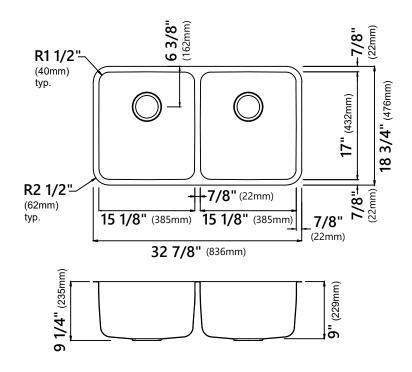

#### **Sink Dimensions**

Overall Dimensions: 32 7/8" x 18 3/4" Bowl Dimensions: 15 1/8" x 17" Bowl Depth: 9"