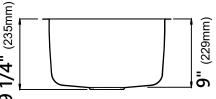

#### **Sink Dimensions**

Overall Dimensions: 16 7/8" x 18 3/4" Bowl Dimensions: 15 1/8" x 17" Bowl Depth: 9"