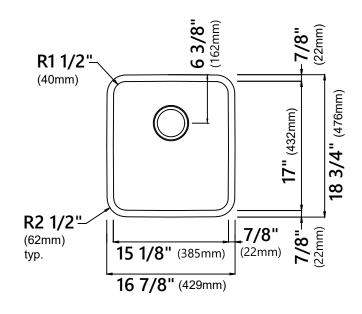

#### **Sink Dimensions**

Overall Dimensions: 16 7/8" x 18 3/4" Bowl Dimensions: 15 1/8" x 17" Bowl Depth: 9"