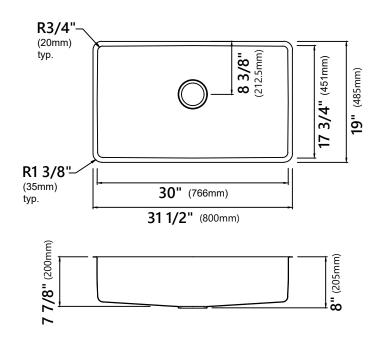

#### **Sink Dimensions**

Overall Dimensions: 31 1/2" x 19" Bowl Dimensions: 30" x 17 3/4" Bowl Depth: 7 7/8"