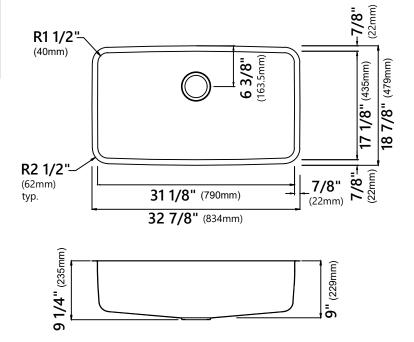

#### **Sink Dimensions**

Overall Dimensions: 32 7/8" x 18 7/8" Bowl Dimensions: 31 1/8" x 17 1/8" Bowl Depth: 9"